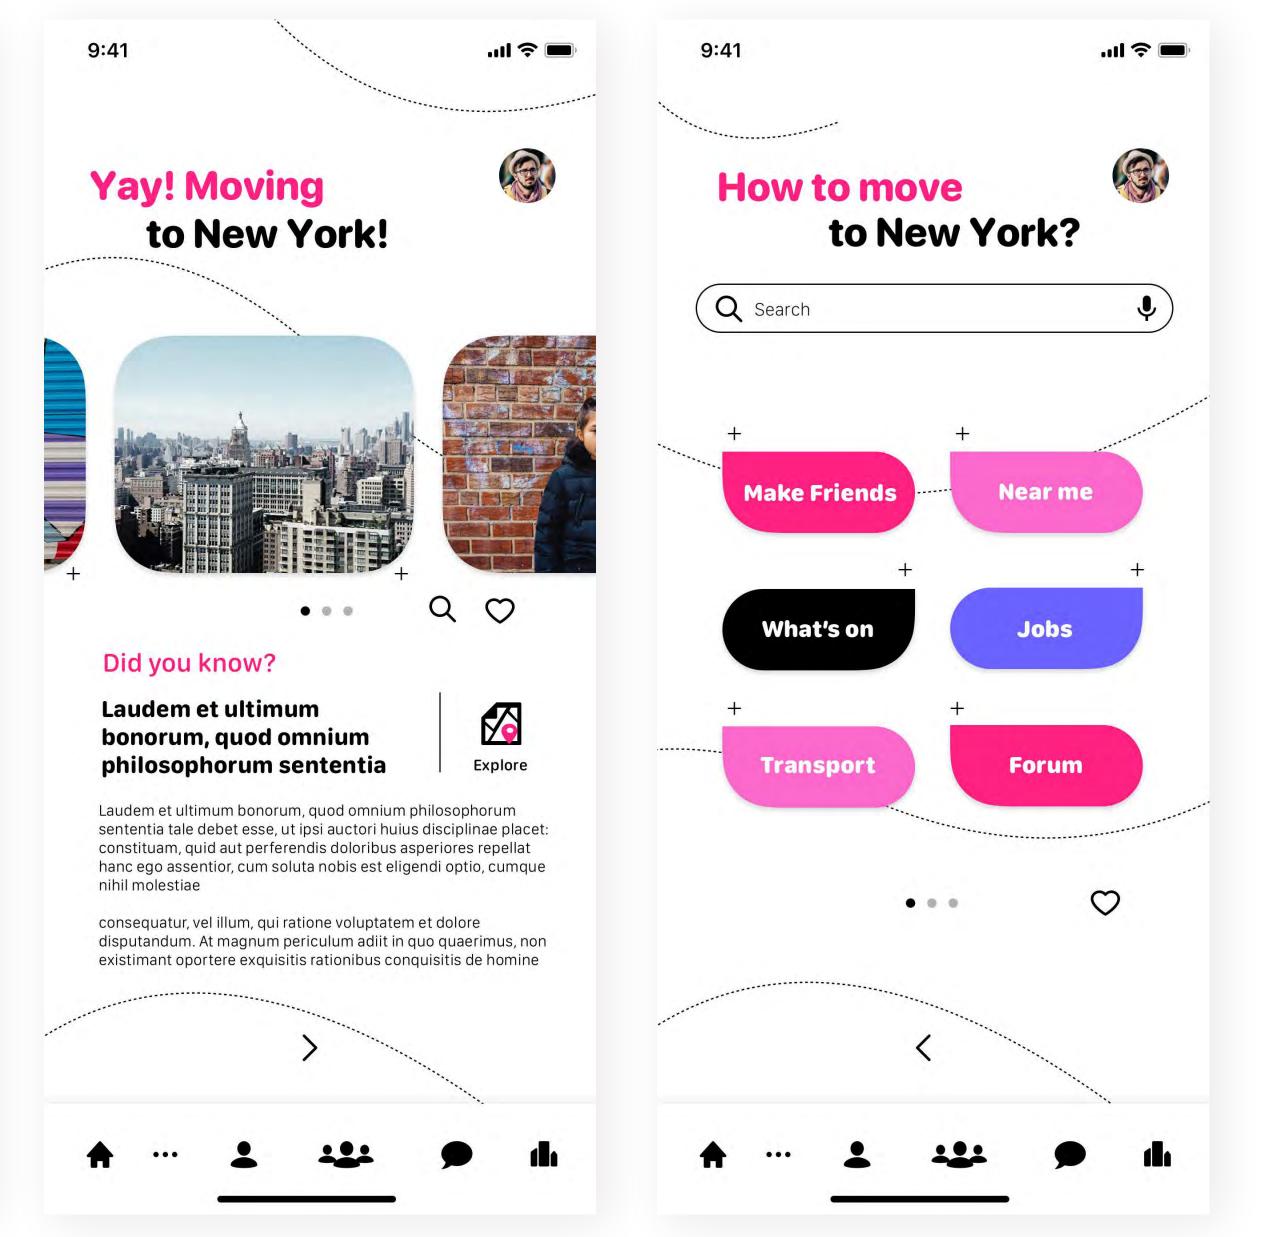

### **Creative approach** Kite is an app that helps make moving abroad better!

It is friendly, conversational, helpful, supportive and not overwhelming.

### Onboarding

### Sign up and user flow