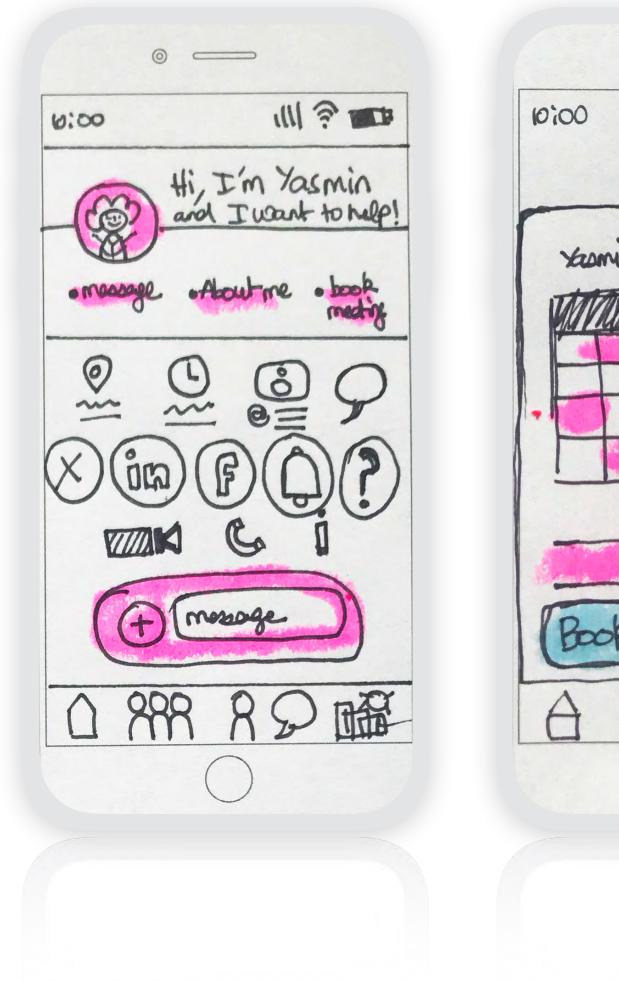

### Onboarding

### Sign up and user flow

### Wireframes & Prototype

....

| · • •                        | ull 🗢 🔲                                                                                                                                                                                                                                                                                                                                                                                                                                                                                                                                                                                                                                                                                                                                                                                                                                                                                                                                                                                                                                                                                                                                                                                                                                                                                                                                                                                                                                                                                                                                                                                                                                                                                                                                                                                                                                                                                                                                                                                                                                                                                                                             | 9:41                |                                                                                                                  |
|------------------------------|-------------------------------------------------------------------------------------------------------------------------------------------------------------------------------------------------------------------------------------------------------------------------------------------------------------------------------------------------------------------------------------------------------------------------------------------------------------------------------------------------------------------------------------------------------------------------------------------------------------------------------------------------------------------------------------------------------------------------------------------------------------------------------------------------------------------------------------------------------------------------------------------------------------------------------------------------------------------------------------------------------------------------------------------------------------------------------------------------------------------------------------------------------------------------------------------------------------------------------------------------------------------------------------------------------------------------------------------------------------------------------------------------------------------------------------------------------------------------------------------------------------------------------------------------------------------------------------------------------------------------------------------------------------------------------------------------------------------------------------------------------------------------------------------------------------------------------------------------------------------------------------------------------------------------------------------------------------------------------------------------------------------------------------------------------------------------------------------------------------------------------------|---------------------|------------------------------------------------------------------------------------------------------------------|
| What keeps<br>up a           | <b>you</b> Solution with the second | Incoming<br>Friends | j!<br>s on board!                                                                                                |
| •<br>Q Health Insurance      | +                                                                                                                                                                                                                                                                                                                                                                                                                                                                                                                                                                                                                                                                                                                                                                                                                                                                                                                                                                                                                                                                                                                                                                                                                                                                                                                                                                                                                                                                                                                                                                                                                                                                                                                                                                                                                                                                                                                                                                                                                                                                                                                                   |                     |                                                                                                                  |
| ×<br>Living in a new place   | ×<br>culture change                                                                                                                                                                                                                                                                                                                                                                                                                                                                                                                                                                                                                                                                                                                                                                                                                                                                                                                                                                                                                                                                                                                                                                                                                                                                                                                                                                                                                                                                                                                                                                                                                                                                                                                                                                                                                                                                                                                                                                                                                                                                                                                 |                     | and the second |
| ×<br>Leaving my friends behi | ×<br>nd Learning languages                                                                                                                                                                                                                                                                                                                                                                                                                                                                                                                                                                                                                                                                                                                                                                                                                                                                                                                                                                                                                                                                                                                                                                                                                                                                                                                                                                                                                                                                                                                                                                                                                                                                                                                                                                                                                                                                                                                                                                                                                                                                                                          |                     |                                                                                                                  |
| × ×<br>Leaving loved ones    | Finding roommates                                                                                                                                                                                                                                                                                                                                                                                                                                                                                                                                                                                                                                                                                                                                                                                                                                                                                                                                                                                                                                                                                                                                                                                                                                                                                                                                                                                                                                                                                                                                                                                                                                                                                                                                                                                                                                                                                                                                                                                                                                                                                                                   |                     |                                                                                                                  |
| ×<br>Living in cold climate  | ×<br>New goals                                                                                                                                                                                                                                                                                                                                                                                                                                                                                                                                                                                                                                                                                                                                                                                                                                                                                                                                                                                                                                                                                                                                                                                                                                                                                                                                                                                                                                                                                                                                                                                                                                                                                                                                                                                                                                                                                                                                                                                                                                                                                                                      |                     | 9                                                                                                                |
| × ×<br>Job search Fir        | nding work                                                                                                                                                                                                                                                                                                                                                                                                                                                                                                                                                                                                                                                                                                                                                                                                                                                                                                                                                                                                                                                                                                                                                                                                                                                                                                                                                                                                                                                                                                                                                                                                                                                                                                                                                                                                                                                                                                                                                                                                                                                                                                                          |                     |                                                                                                                  |
| × ×                          | lealth Insurance                                                                                                                                                                                                                                                                                                                                                                                                                                                                                                                                                                                                                                                                                                                                                                                                                                                                                                                                                                                                                                                                                                                                                                                                                                                                                                                                                                                                                                                                                                                                                                                                                                                                                                                                                                                                                                                                                                                                                                                                                                                                                                                    |                     |                                                                                                                  |
| •                            | • •                                                                                                                                                                                                                                                                                                                                                                                                                                                                                                                                                                                                                                                                                                                                                                                                                                                                                                                                                                                                                                                                                                                                                                                                                                                                                                                                                                                                                                                                                                                                                                                                                                                                                                                                                                                                                                                                                                                                                                                                                                                                                                                                 |                     |                                                                                                                  |
| Bo                           | om!                                                                                                                                                                                                                                                                                                                                                                                                                                                                                                                                                                                                                                                                                                                                                                                                                                                                                                                                                                                                                                                                                                                                                                                                                                                                                                                                                                                                                                                                                                                                                                                                                                                                                                                                                                                                                                                                                                                                                                                                                                                                                                                                 | You're g            | jood to go!                                                                                                      |
|                              | ц. <b>р</b> ф                                                                                                                                                                                                                                                                                                                                                                                                                                                                                                                                                                                                                                                                                                                                                                                                                                                                                                                                                                                                                                                                                                                                                                                                                                                                                                                                                                                                                                                                                                                                                                                                                                                                                                                                                                                                                                                                                                                                                                                                                                                                                                                       |                     |                                                                                                                  |