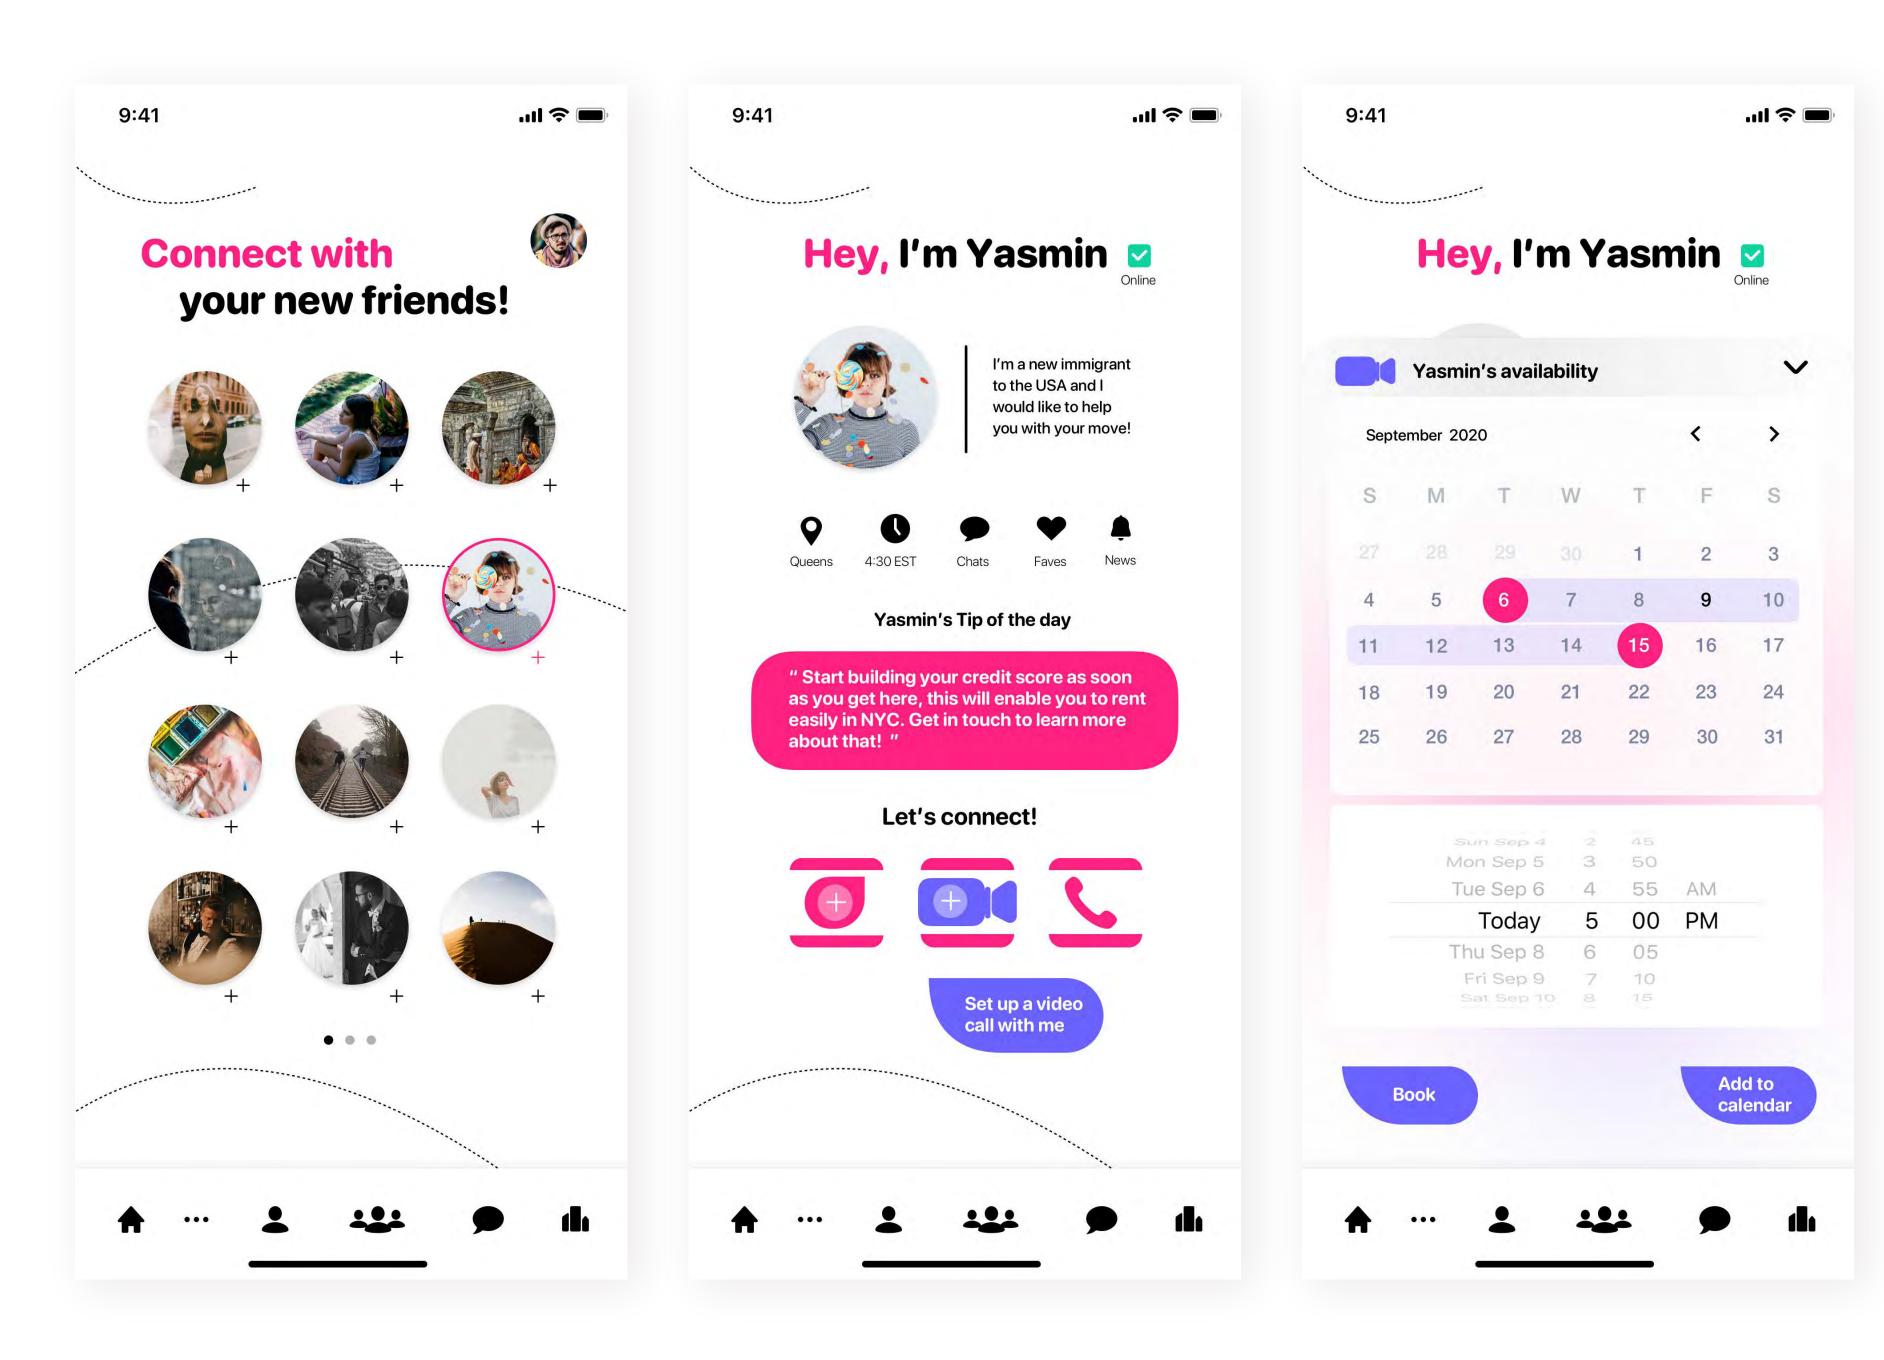

### **Creative approach** Kite is an app that helps make moving abroad better!

It is friendly, conversational, helpful, supportive and not overwhelming.

#### <u>Kite Prototype</u>