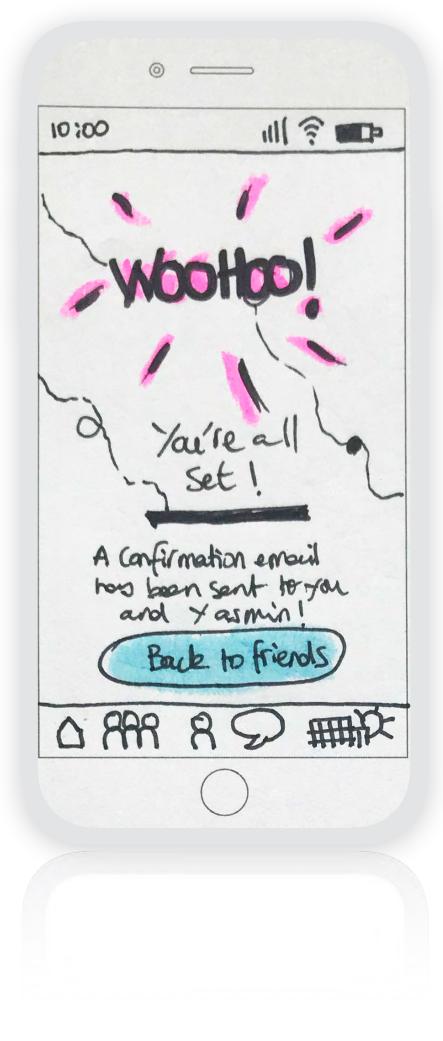

### Wireframes & Prototype

....

| · • •                        | ull 🗢 🔲                                                                                                                                                                                                                                                                                                                                                                                                                                                                                                                                                                                                                                                                                                                                                                                                                                                                                                                                                                                                                                                                                                                                                                                                                                                                                                                                                                                                                                                                                                                                                                                                                                                                                                                                                                                                                                                                                                                                                                                                                                                                                                                             | 9:41                |                                                                                                                  |
|------------------------------|-------------------------------------------------------------------------------------------------------------------------------------------------------------------------------------------------------------------------------------------------------------------------------------------------------------------------------------------------------------------------------------------------------------------------------------------------------------------------------------------------------------------------------------------------------------------------------------------------------------------------------------------------------------------------------------------------------------------------------------------------------------------------------------------------------------------------------------------------------------------------------------------------------------------------------------------------------------------------------------------------------------------------------------------------------------------------------------------------------------------------------------------------------------------------------------------------------------------------------------------------------------------------------------------------------------------------------------------------------------------------------------------------------------------------------------------------------------------------------------------------------------------------------------------------------------------------------------------------------------------------------------------------------------------------------------------------------------------------------------------------------------------------------------------------------------------------------------------------------------------------------------------------------------------------------------------------------------------------------------------------------------------------------------------------------------------------------------------------------------------------------------|---------------------|------------------------------------------------------------------------------------------------------------------|
| What keeps<br>up a           | <b>you</b> Solution with the second | Incoming<br>Friends | j!<br>s on board!                                                                                                |
| •<br>Q Health Insurance      | +                                                                                                                                                                                                                                                                                                                                                                                                                                                                                                                                                                                                                                                                                                                                                                                                                                                                                                                                                                                                                                                                                                                                                                                                                                                                                                                                                                                                                                                                                                                                                                                                                                                                                                                                                                                                                                                                                                                                                                                                                                                                                                                                   |                     |                                                                                                                  |
| ×<br>Living in a new place   | ×<br>culture change                                                                                                                                                                                                                                                                                                                                                                                                                                                                                                                                                                                                                                                                                                                                                                                                                                                                                                                                                                                                                                                                                                                                                                                                                                                                                                                                                                                                                                                                                                                                                                                                                                                                                                                                                                                                                                                                                                                                                                                                                                                                                                                 |                     | and the second |
| ×<br>Leaving my friends behi | ×<br>nd Learning languages                                                                                                                                                                                                                                                                                                                                                                                                                                                                                                                                                                                                                                                                                                                                                                                                                                                                                                                                                                                                                                                                                                                                                                                                                                                                                                                                                                                                                                                                                                                                                                                                                                                                                                                                                                                                                                                                                                                                                                                                                                                                                                          |                     |                                                                                                                  |
| × ×<br>Leaving loved ones    | Finding roommates                                                                                                                                                                                                                                                                                                                                                                                                                                                                                                                                                                                                                                                                                                                                                                                                                                                                                                                                                                                                                                                                                                                                                                                                                                                                                                                                                                                                                                                                                                                                                                                                                                                                                                                                                                                                                                                                                                                                                                                                                                                                                                                   |                     |                                                                                                                  |
| ×<br>Living in cold climate  | ×<br>New goals                                                                                                                                                                                                                                                                                                                                                                                                                                                                                                                                                                                                                                                                                                                                                                                                                                                                                                                                                                                                                                                                                                                                                                                                                                                                                                                                                                                                                                                                                                                                                                                                                                                                                                                                                                                                                                                                                                                                                                                                                                                                                                                      |                     | 9                                                                                                                |
| × ×<br>Job search Fir        | nding work                                                                                                                                                                                                                                                                                                                                                                                                                                                                                                                                                                                                                                                                                                                                                                                                                                                                                                                                                                                                                                                                                                                                                                                                                                                                                                                                                                                                                                                                                                                                                                                                                                                                                                                                                                                                                                                                                                                                                                                                                                                                                                                          |                     |                                                                                                                  |
| × ×                          | lealth Insurance                                                                                                                                                                                                                                                                                                                                                                                                                                                                                                                                                                                                                                                                                                                                                                                                                                                                                                                                                                                                                                                                                                                                                                                                                                                                                                                                                                                                                                                                                                                                                                                                                                                                                                                                                                                                                                                                                                                                                                                                                                                                                                                    |                     |                                                                                                                  |
| •                            | • •                                                                                                                                                                                                                                                                                                                                                                                                                                                                                                                                                                                                                                                                                                                                                                                                                                                                                                                                                                                                                                                                                                                                                                                                                                                                                                                                                                                                                                                                                                                                                                                                                                                                                                                                                                                                                                                                                                                                                                                                                                                                                                                                 |                     |                                                                                                                  |
| Bo                           | om!                                                                                                                                                                                                                                                                                                                                                                                                                                                                                                                                                                                                                                                                                                                                                                                                                                                                                                                                                                                                                                                                                                                                                                                                                                                                                                                                                                                                                                                                                                                                                                                                                                                                                                                                                                                                                                                                                                                                                                                                                                                                                                                                 | You're g            | jood to go!                                                                                                      |
|                              | ц. <b>р</b> ф                                                                                                                                                                                                                                                                                                                                                                                                                                                                                                                                                                                                                                                                                                                                                                                                                                                                                                                                                                                                                                                                                                                                                                                                                                                                                                                                                                                                                                                                                                                                                                                                                                                                                                                                                                                                                                                                                                                                                                                                                                                                                                                       |                     |                                                                                                                  |