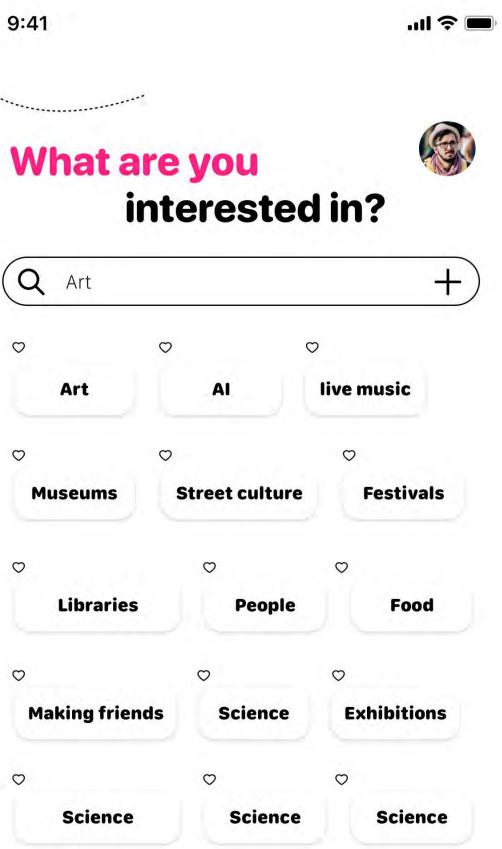

### **Creative approach** Kite is an app that helps make moving abroad better!

It is friendly, conversational, helpful, supportive and not overwhelming.

### Onboarding

### Sign up and user flow