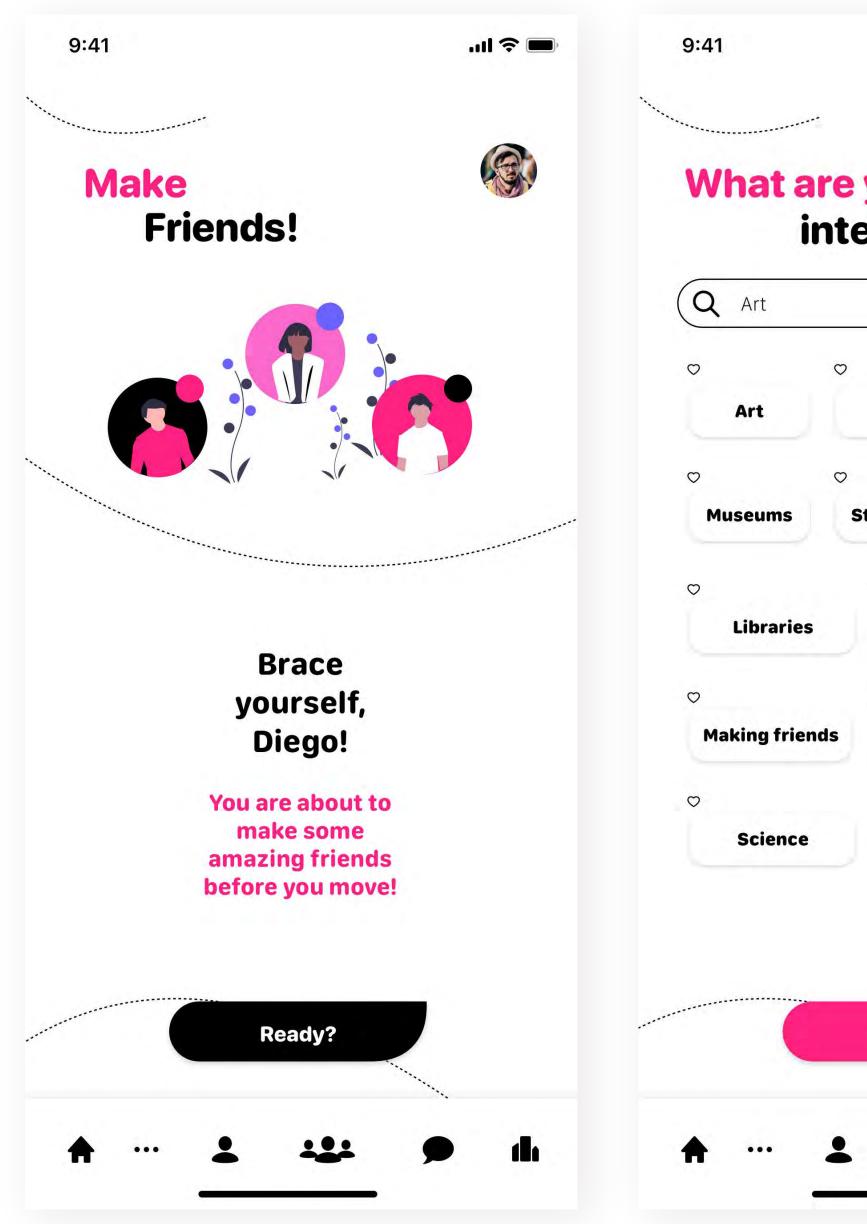

### **Creative approach** Kite is an app that helps make moving abroad better!

It is friendly, conversational, helpful, supportive and not overwhelming.

### Onboarding

### Sign up and user flow