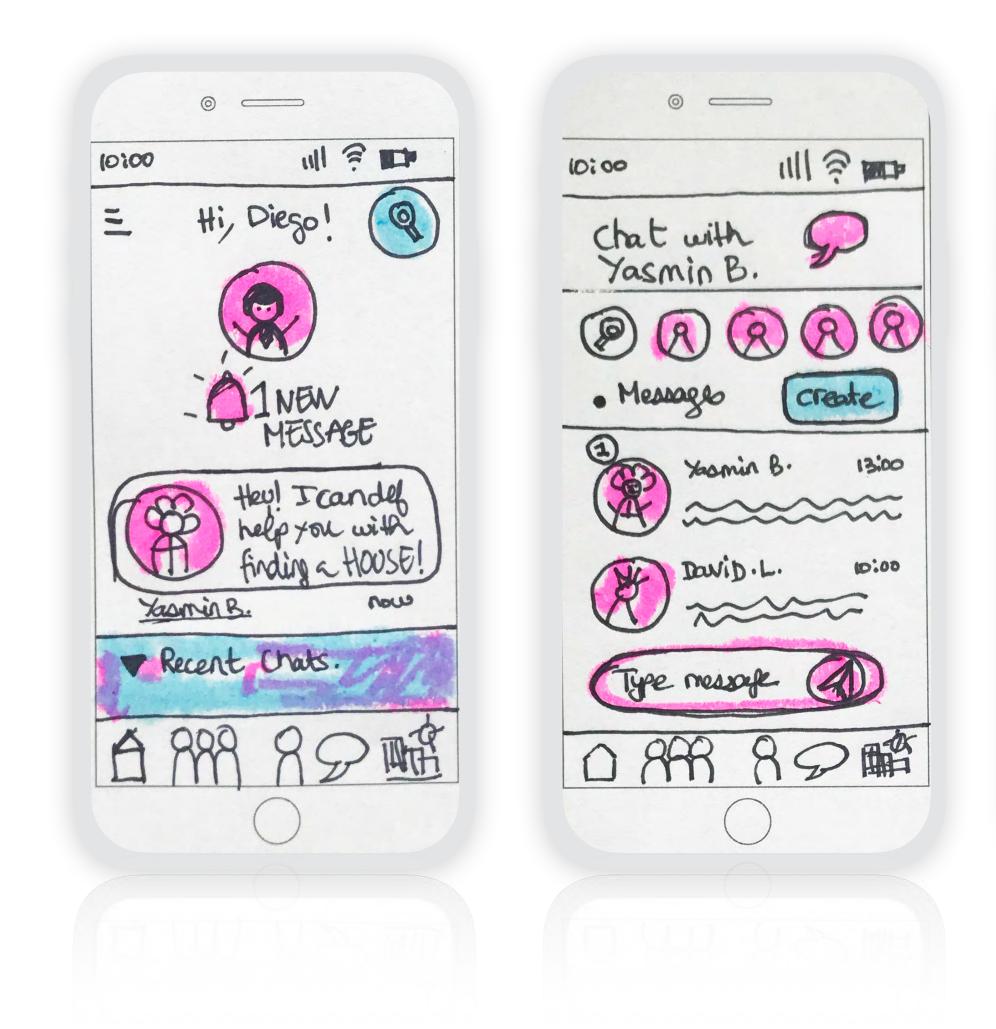

### Wireframes & Prototype

....

| · • •                        | ull 🗢 🔲                                                                                                                                                                                                                                                                                                                                                                                                                                                                                                                                                                                                                                                                                                                                                                                                                                                                                                                                                                                                                                                                                                                                                                                                                                                                                                                                                                                                                                                                                                                                                                                                                                                                                                                                                                                                                                                                                                                                                                                                                                                                                                                             | 9:41                |                                                                                                                  |
|------------------------------|-------------------------------------------------------------------------------------------------------------------------------------------------------------------------------------------------------------------------------------------------------------------------------------------------------------------------------------------------------------------------------------------------------------------------------------------------------------------------------------------------------------------------------------------------------------------------------------------------------------------------------------------------------------------------------------------------------------------------------------------------------------------------------------------------------------------------------------------------------------------------------------------------------------------------------------------------------------------------------------------------------------------------------------------------------------------------------------------------------------------------------------------------------------------------------------------------------------------------------------------------------------------------------------------------------------------------------------------------------------------------------------------------------------------------------------------------------------------------------------------------------------------------------------------------------------------------------------------------------------------------------------------------------------------------------------------------------------------------------------------------------------------------------------------------------------------------------------------------------------------------------------------------------------------------------------------------------------------------------------------------------------------------------------------------------------------------------------------------------------------------------------|---------------------|------------------------------------------------------------------------------------------------------------------|
| What keeps<br>up a           | <b>you</b> Solution with the second | Incoming<br>Friends | j!<br>s on board!                                                                                                |
| •<br>Q Health Insurance      | +                                                                                                                                                                                                                                                                                                                                                                                                                                                                                                                                                                                                                                                                                                                                                                                                                                                                                                                                                                                                                                                                                                                                                                                                                                                                                                                                                                                                                                                                                                                                                                                                                                                                                                                                                                                                                                                                                                                                                                                                                                                                                                                                   |                     |                                                                                                                  |
| ×<br>Living in a new place   | ×<br>culture change                                                                                                                                                                                                                                                                                                                                                                                                                                                                                                                                                                                                                                                                                                                                                                                                                                                                                                                                                                                                                                                                                                                                                                                                                                                                                                                                                                                                                                                                                                                                                                                                                                                                                                                                                                                                                                                                                                                                                                                                                                                                                                                 |                     | and the second |
| ×<br>Leaving my friends behi | ×<br>nd Learning languages                                                                                                                                                                                                                                                                                                                                                                                                                                                                                                                                                                                                                                                                                                                                                                                                                                                                                                                                                                                                                                                                                                                                                                                                                                                                                                                                                                                                                                                                                                                                                                                                                                                                                                                                                                                                                                                                                                                                                                                                                                                                                                          |                     |                                                                                                                  |
| × ×<br>Leaving loved ones    | Finding roommates                                                                                                                                                                                                                                                                                                                                                                                                                                                                                                                                                                                                                                                                                                                                                                                                                                                                                                                                                                                                                                                                                                                                                                                                                                                                                                                                                                                                                                                                                                                                                                                                                                                                                                                                                                                                                                                                                                                                                                                                                                                                                                                   |                     |                                                                                                                  |
| ×<br>Living in cold climate  | ×<br>New goals                                                                                                                                                                                                                                                                                                                                                                                                                                                                                                                                                                                                                                                                                                                                                                                                                                                                                                                                                                                                                                                                                                                                                                                                                                                                                                                                                                                                                                                                                                                                                                                                                                                                                                                                                                                                                                                                                                                                                                                                                                                                                                                      |                     | 9                                                                                                                |
| × ×<br>Job search Fir        | nding work                                                                                                                                                                                                                                                                                                                                                                                                                                                                                                                                                                                                                                                                                                                                                                                                                                                                                                                                                                                                                                                                                                                                                                                                                                                                                                                                                                                                                                                                                                                                                                                                                                                                                                                                                                                                                                                                                                                                                                                                                                                                                                                          |                     |                                                                                                                  |
| × ×                          | lealth Insurance                                                                                                                                                                                                                                                                                                                                                                                                                                                                                                                                                                                                                                                                                                                                                                                                                                                                                                                                                                                                                                                                                                                                                                                                                                                                                                                                                                                                                                                                                                                                                                                                                                                                                                                                                                                                                                                                                                                                                                                                                                                                                                                    |                     |                                                                                                                  |
| •                            | • •                                                                                                                                                                                                                                                                                                                                                                                                                                                                                                                                                                                                                                                                                                                                                                                                                                                                                                                                                                                                                                                                                                                                                                                                                                                                                                                                                                                                                                                                                                                                                                                                                                                                                                                                                                                                                                                                                                                                                                                                                                                                                                                                 |                     |                                                                                                                  |
| Bo                           | om!                                                                                                                                                                                                                                                                                                                                                                                                                                                                                                                                                                                                                                                                                                                                                                                                                                                                                                                                                                                                                                                                                                                                                                                                                                                                                                                                                                                                                                                                                                                                                                                                                                                                                                                                                                                                                                                                                                                                                                                                                                                                                                                                 | You're g            | jood to go!                                                                                                      |
|                              | ц. <b>р</b> ф                                                                                                                                                                                                                                                                                                                                                                                                                                                                                                                                                                                                                                                                                                                                                                                                                                                                                                                                                                                                                                                                                                                                                                                                                                                                                                                                                                                                                                                                                                                                                                                                                                                                                                                                                                                                                                                                                                                                                                                                                                                                                                                       |                     |                                                                                                                  |