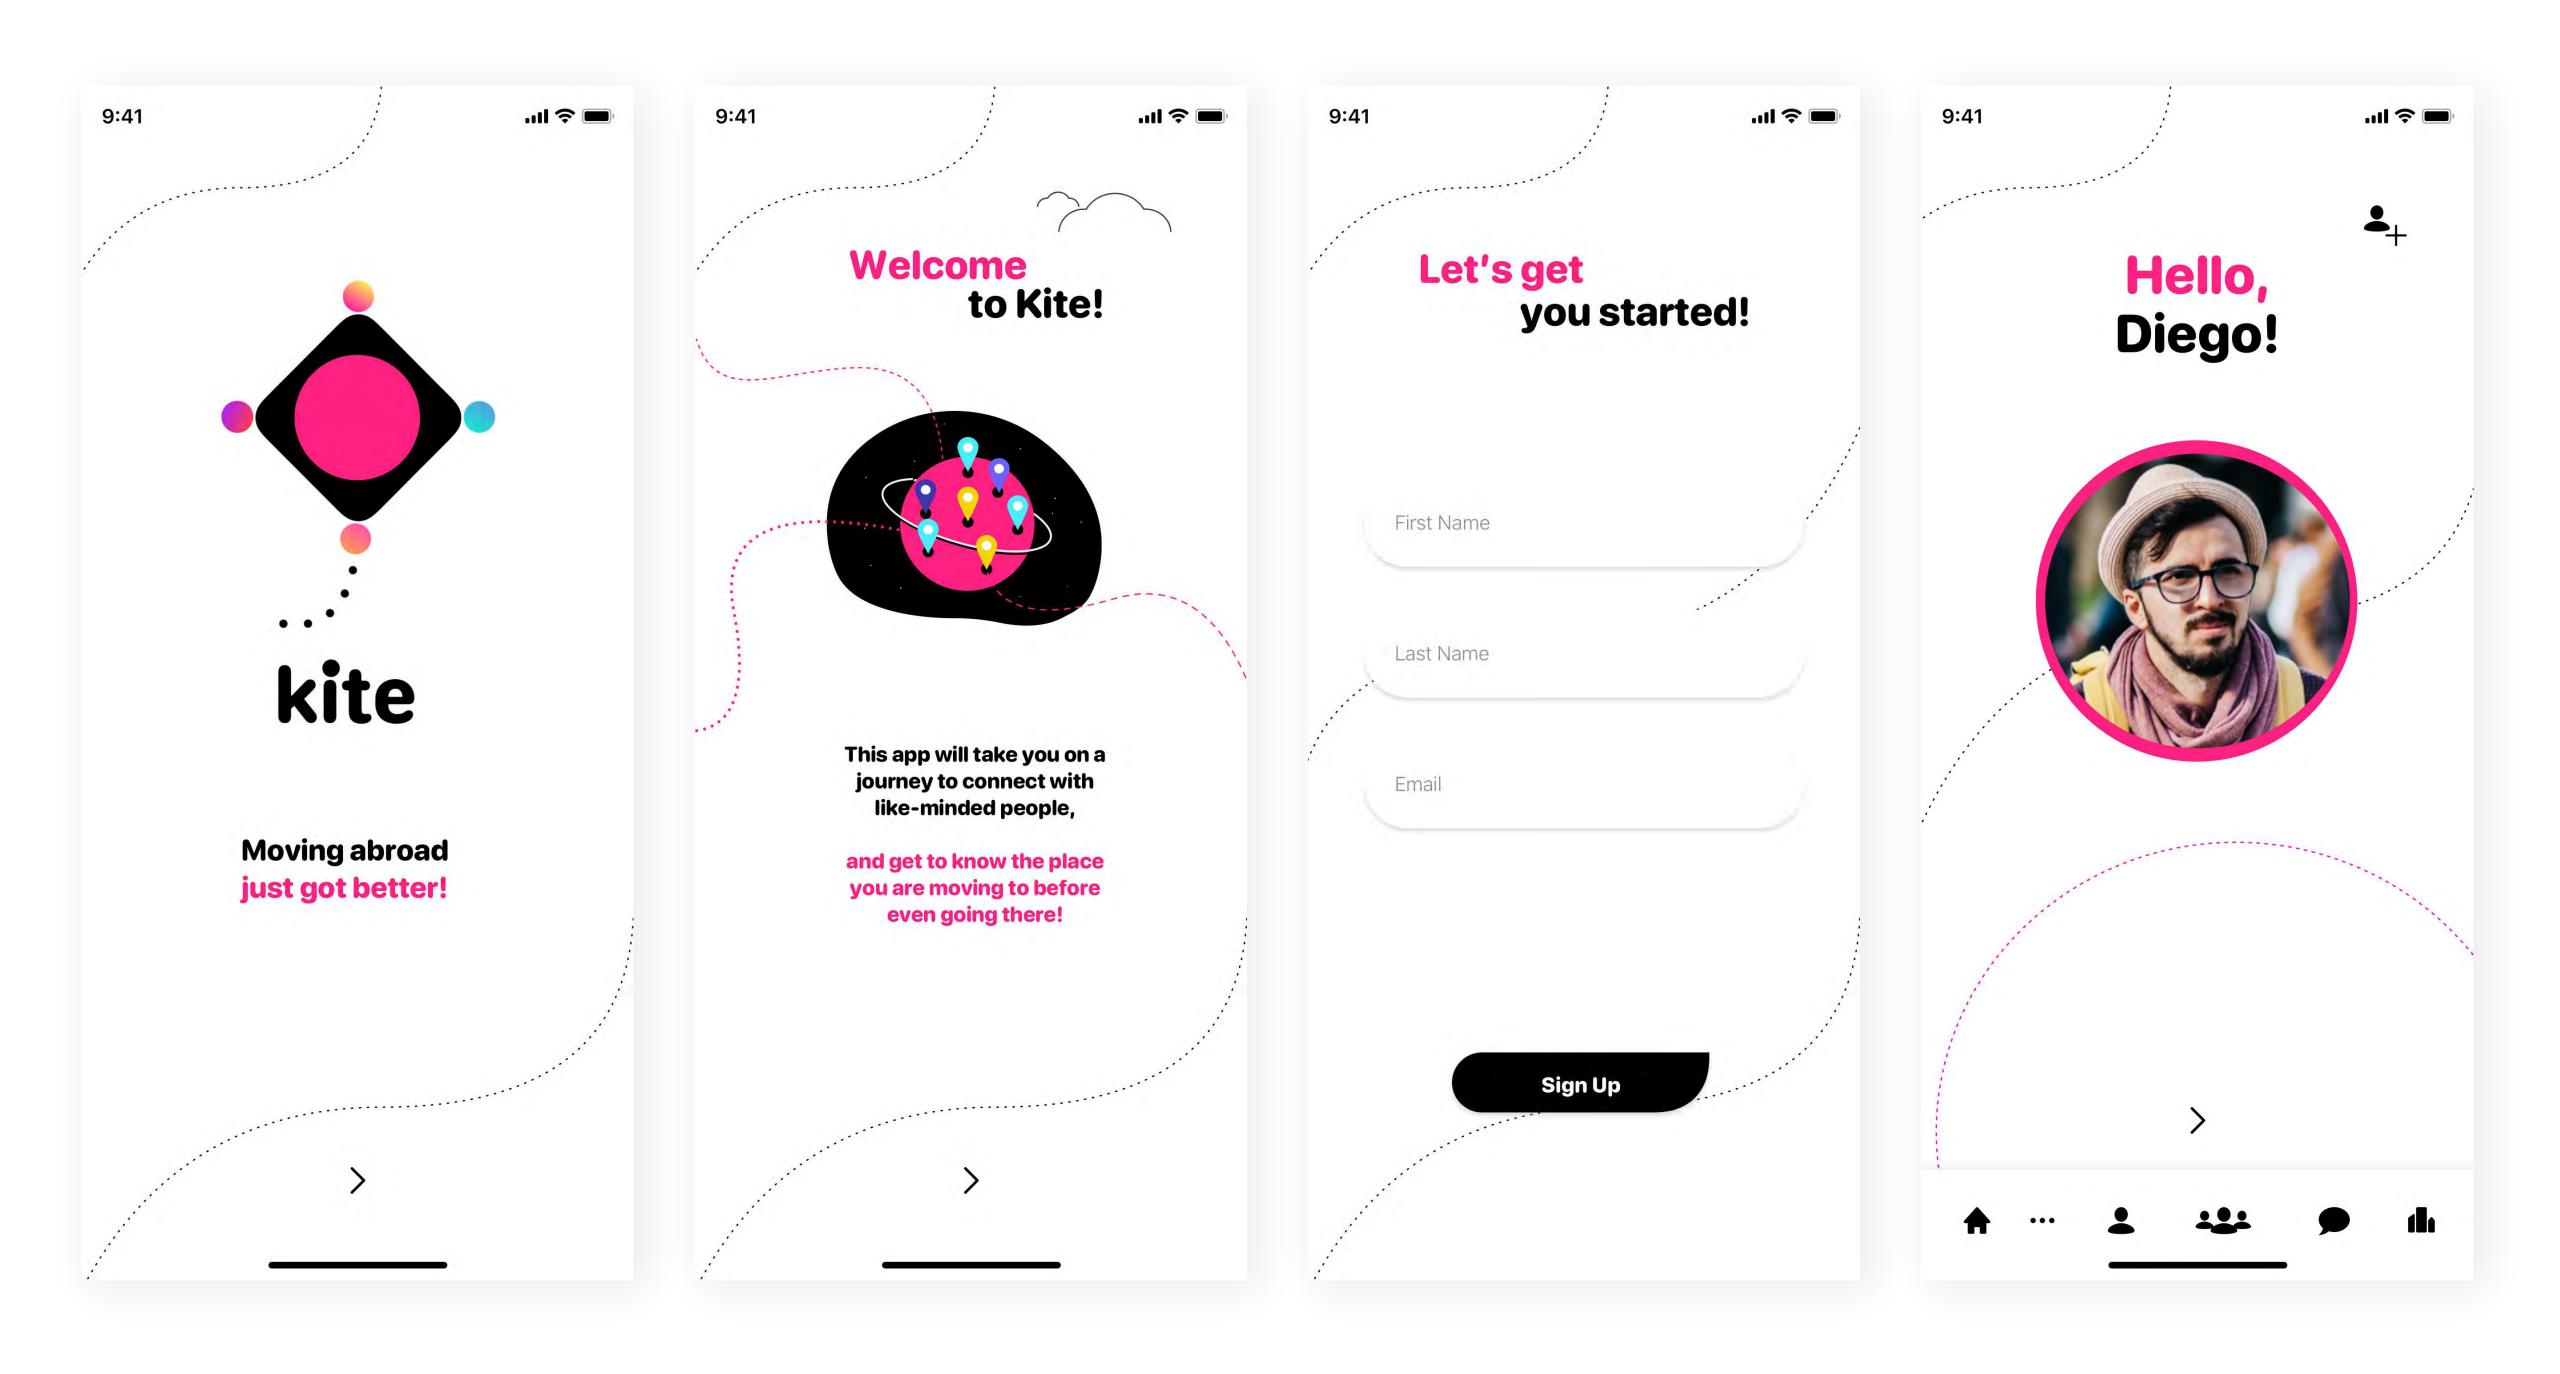

### **Creative approach** Kite is an app that helps make moving abroad better!

It is friendly, conversational, helpful, supportive and not overwhelming.

### Onboarding

### Sign up and user flow