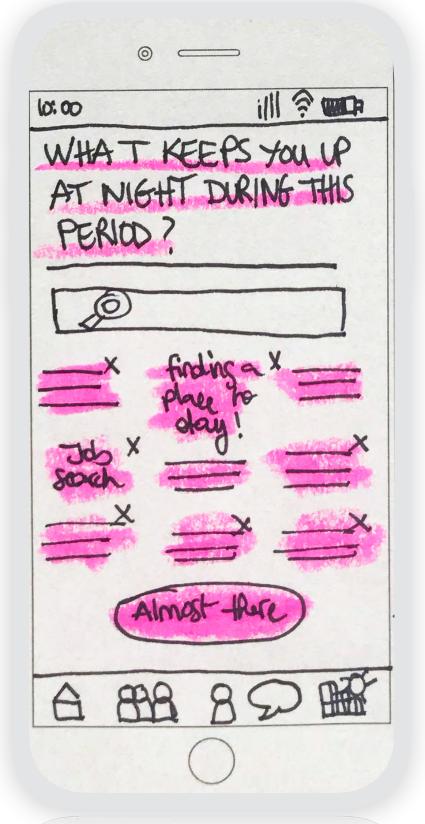

### Wireframes & Prototype

....

| · • •                        | ull 🗢 🔲                                                                                                                                                                                                                                                                                                                                                                                                                                                                                                                                                                                                                                                                                                                                                                                                                                                                                                                                                                                                                                                                                                                                                                                                                                                                                                                                                                                                                                                                                                                                                                                                                                                                                                                                                                                                                                                                                                                                                                                                                                                                                                                             | 9:41                |                                                                                                                  |
|------------------------------|-------------------------------------------------------------------------------------------------------------------------------------------------------------------------------------------------------------------------------------------------------------------------------------------------------------------------------------------------------------------------------------------------------------------------------------------------------------------------------------------------------------------------------------------------------------------------------------------------------------------------------------------------------------------------------------------------------------------------------------------------------------------------------------------------------------------------------------------------------------------------------------------------------------------------------------------------------------------------------------------------------------------------------------------------------------------------------------------------------------------------------------------------------------------------------------------------------------------------------------------------------------------------------------------------------------------------------------------------------------------------------------------------------------------------------------------------------------------------------------------------------------------------------------------------------------------------------------------------------------------------------------------------------------------------------------------------------------------------------------------------------------------------------------------------------------------------------------------------------------------------------------------------------------------------------------------------------------------------------------------------------------------------------------------------------------------------------------------------------------------------------------|---------------------|------------------------------------------------------------------------------------------------------------------|
| What keeps<br>up a           | <b>you</b> Solution with the second | Incoming<br>Friends | j!<br>s on board!                                                                                                |
| •<br>Q Health Insurance      | +                                                                                                                                                                                                                                                                                                                                                                                                                                                                                                                                                                                                                                                                                                                                                                                                                                                                                                                                                                                                                                                                                                                                                                                                                                                                                                                                                                                                                                                                                                                                                                                                                                                                                                                                                                                                                                                                                                                                                                                                                                                                                                                                   |                     |                                                                                                                  |
| ×<br>Living in a new place   | ×<br>culture change                                                                                                                                                                                                                                                                                                                                                                                                                                                                                                                                                                                                                                                                                                                                                                                                                                                                                                                                                                                                                                                                                                                                                                                                                                                                                                                                                                                                                                                                                                                                                                                                                                                                                                                                                                                                                                                                                                                                                                                                                                                                                                                 |                     | and the second |
| ×<br>Leaving my friends behi | ×<br>nd Learning languages                                                                                                                                                                                                                                                                                                                                                                                                                                                                                                                                                                                                                                                                                                                                                                                                                                                                                                                                                                                                                                                                                                                                                                                                                                                                                                                                                                                                                                                                                                                                                                                                                                                                                                                                                                                                                                                                                                                                                                                                                                                                                                          |                     |                                                                                                                  |
| × ×<br>Leaving loved ones    | Finding roommates                                                                                                                                                                                                                                                                                                                                                                                                                                                                                                                                                                                                                                                                                                                                                                                                                                                                                                                                                                                                                                                                                                                                                                                                                                                                                                                                                                                                                                                                                                                                                                                                                                                                                                                                                                                                                                                                                                                                                                                                                                                                                                                   |                     |                                                                                                                  |
| ×<br>Living in cold climate  | ×<br>New goals                                                                                                                                                                                                                                                                                                                                                                                                                                                                                                                                                                                                                                                                                                                                                                                                                                                                                                                                                                                                                                                                                                                                                                                                                                                                                                                                                                                                                                                                                                                                                                                                                                                                                                                                                                                                                                                                                                                                                                                                                                                                                                                      |                     | 9                                                                                                                |
| × ×<br>Job search Fir        | nding work                                                                                                                                                                                                                                                                                                                                                                                                                                                                                                                                                                                                                                                                                                                                                                                                                                                                                                                                                                                                                                                                                                                                                                                                                                                                                                                                                                                                                                                                                                                                                                                                                                                                                                                                                                                                                                                                                                                                                                                                                                                                                                                          |                     |                                                                                                                  |
| × ×                          | lealth Insurance                                                                                                                                                                                                                                                                                                                                                                                                                                                                                                                                                                                                                                                                                                                                                                                                                                                                                                                                                                                                                                                                                                                                                                                                                                                                                                                                                                                                                                                                                                                                                                                                                                                                                                                                                                                                                                                                                                                                                                                                                                                                                                                    |                     |                                                                                                                  |
| •                            | • •                                                                                                                                                                                                                                                                                                                                                                                                                                                                                                                                                                                                                                                                                                                                                                                                                                                                                                                                                                                                                                                                                                                                                                                                                                                                                                                                                                                                                                                                                                                                                                                                                                                                                                                                                                                                                                                                                                                                                                                                                                                                                                                                 |                     |                                                                                                                  |
| Bo                           | om!                                                                                                                                                                                                                                                                                                                                                                                                                                                                                                                                                                                                                                                                                                                                                                                                                                                                                                                                                                                                                                                                                                                                                                                                                                                                                                                                                                                                                                                                                                                                                                                                                                                                                                                                                                                                                                                                                                                                                                                                                                                                                                                                 | You're g            | jood to go!                                                                                                      |
|                              | ц. <b>р</b> ф                                                                                                                                                                                                                                                                                                                                                                                                                                                                                                                                                                                                                                                                                                                                                                                                                                                                                                                                                                                                                                                                                                                                                                                                                                                                                                                                                                                                                                                                                                                                                                                                                                                                                                                                                                                                                                                                                                                                                                                                                                                                                                                       |                     |                                                                                                                  |