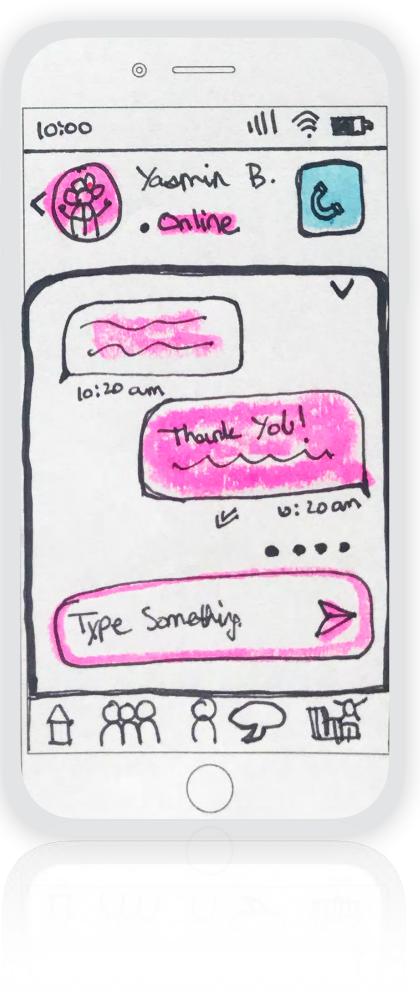

### Wireframes & Prototype

....

| · • •                        | ull 🗢 🔲                                                                                                                                                                                                                                                                                                                                                                                                                                                                                                                                                                                                                                                                                                                                                                                                                                                                                                                                                                                                                                                                                                                                                                                                                                                                                                                                                                                                                                                                                                                                                                                                                                                                                                                                                                                                                                                                                                                                                                                                                                                                                                                             | 9:41                |                                                                                                                  |
|------------------------------|-------------------------------------------------------------------------------------------------------------------------------------------------------------------------------------------------------------------------------------------------------------------------------------------------------------------------------------------------------------------------------------------------------------------------------------------------------------------------------------------------------------------------------------------------------------------------------------------------------------------------------------------------------------------------------------------------------------------------------------------------------------------------------------------------------------------------------------------------------------------------------------------------------------------------------------------------------------------------------------------------------------------------------------------------------------------------------------------------------------------------------------------------------------------------------------------------------------------------------------------------------------------------------------------------------------------------------------------------------------------------------------------------------------------------------------------------------------------------------------------------------------------------------------------------------------------------------------------------------------------------------------------------------------------------------------------------------------------------------------------------------------------------------------------------------------------------------------------------------------------------------------------------------------------------------------------------------------------------------------------------------------------------------------------------------------------------------------------------------------------------------------|---------------------|------------------------------------------------------------------------------------------------------------------|
| What keeps<br>up a           | <b>you</b> Solution with the second | Incoming<br>Friends | j!<br>s on board!                                                                                                |
| •<br>Q Health Insurance      | +                                                                                                                                                                                                                                                                                                                                                                                                                                                                                                                                                                                                                                                                                                                                                                                                                                                                                                                                                                                                                                                                                                                                                                                                                                                                                                                                                                                                                                                                                                                                                                                                                                                                                                                                                                                                                                                                                                                                                                                                                                                                                                                                   |                     |                                                                                                                  |
| ×<br>Living in a new place   | ×<br>culture change                                                                                                                                                                                                                                                                                                                                                                                                                                                                                                                                                                                                                                                                                                                                                                                                                                                                                                                                                                                                                                                                                                                                                                                                                                                                                                                                                                                                                                                                                                                                                                                                                                                                                                                                                                                                                                                                                                                                                                                                                                                                                                                 |                     | and the second |
| ×<br>Leaving my friends behi | ×<br>nd Learning languages                                                                                                                                                                                                                                                                                                                                                                                                                                                                                                                                                                                                                                                                                                                                                                                                                                                                                                                                                                                                                                                                                                                                                                                                                                                                                                                                                                                                                                                                                                                                                                                                                                                                                                                                                                                                                                                                                                                                                                                                                                                                                                          |                     |                                                                                                                  |
| × ×<br>Leaving loved ones    | Finding roommates                                                                                                                                                                                                                                                                                                                                                                                                                                                                                                                                                                                                                                                                                                                                                                                                                                                                                                                                                                                                                                                                                                                                                                                                                                                                                                                                                                                                                                                                                                                                                                                                                                                                                                                                                                                                                                                                                                                                                                                                                                                                                                                   |                     |                                                                                                                  |
| ×<br>Living in cold climate  | ×<br>New goals                                                                                                                                                                                                                                                                                                                                                                                                                                                                                                                                                                                                                                                                                                                                                                                                                                                                                                                                                                                                                                                                                                                                                                                                                                                                                                                                                                                                                                                                                                                                                                                                                                                                                                                                                                                                                                                                                                                                                                                                                                                                                                                      |                     | 9                                                                                                                |
| × ×<br>Job search Fir        | nding work                                                                                                                                                                                                                                                                                                                                                                                                                                                                                                                                                                                                                                                                                                                                                                                                                                                                                                                                                                                                                                                                                                                                                                                                                                                                                                                                                                                                                                                                                                                                                                                                                                                                                                                                                                                                                                                                                                                                                                                                                                                                                                                          |                     |                                                                                                                  |
| × ×                          | lealth Insurance                                                                                                                                                                                                                                                                                                                                                                                                                                                                                                                                                                                                                                                                                                                                                                                                                                                                                                                                                                                                                                                                                                                                                                                                                                                                                                                                                                                                                                                                                                                                                                                                                                                                                                                                                                                                                                                                                                                                                                                                                                                                                                                    |                     |                                                                                                                  |
| •                            | • •                                                                                                                                                                                                                                                                                                                                                                                                                                                                                                                                                                                                                                                                                                                                                                                                                                                                                                                                                                                                                                                                                                                                                                                                                                                                                                                                                                                                                                                                                                                                                                                                                                                                                                                                                                                                                                                                                                                                                                                                                                                                                                                                 |                     |                                                                                                                  |
| Bo                           | om!                                                                                                                                                                                                                                                                                                                                                                                                                                                                                                                                                                                                                                                                                                                                                                                                                                                                                                                                                                                                                                                                                                                                                                                                                                                                                                                                                                                                                                                                                                                                                                                                                                                                                                                                                                                                                                                                                                                                                                                                                                                                                                                                 | You're g            | jood to go!                                                                                                      |
|                              | ц. <b>р</b> ф                                                                                                                                                                                                                                                                                                                                                                                                                                                                                                                                                                                                                                                                                                                                                                                                                                                                                                                                                                                                                                                                                                                                                                                                                                                                                                                                                                                                                                                                                                                                                                                                                                                                                                                                                                                                                                                                                                                                                                                                                                                                                                                       |                     |                                                                                                                  |