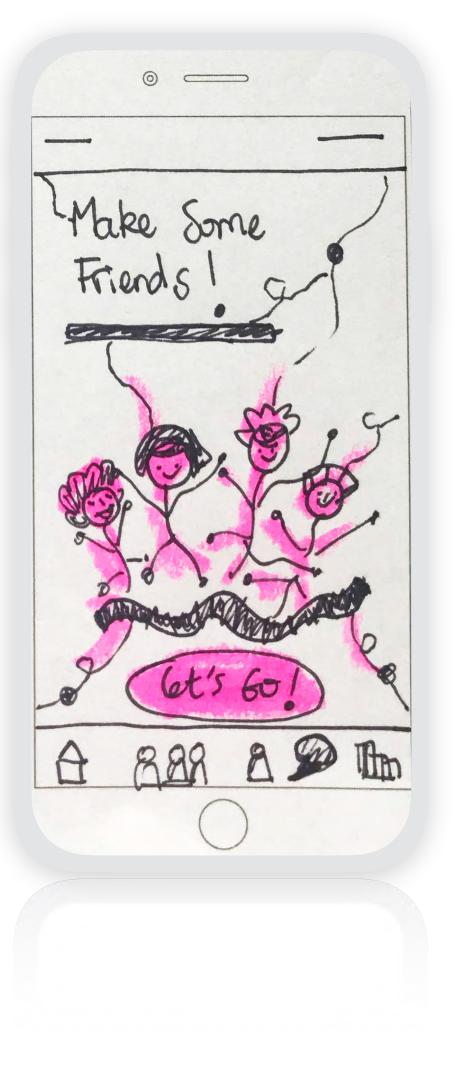

### **Creative approach** Kite is an app that helps make moving abroad better!

It is friendly, conversational, helpful, supportive and not overwhelming.

### Onboarding

### Sign up and user flow