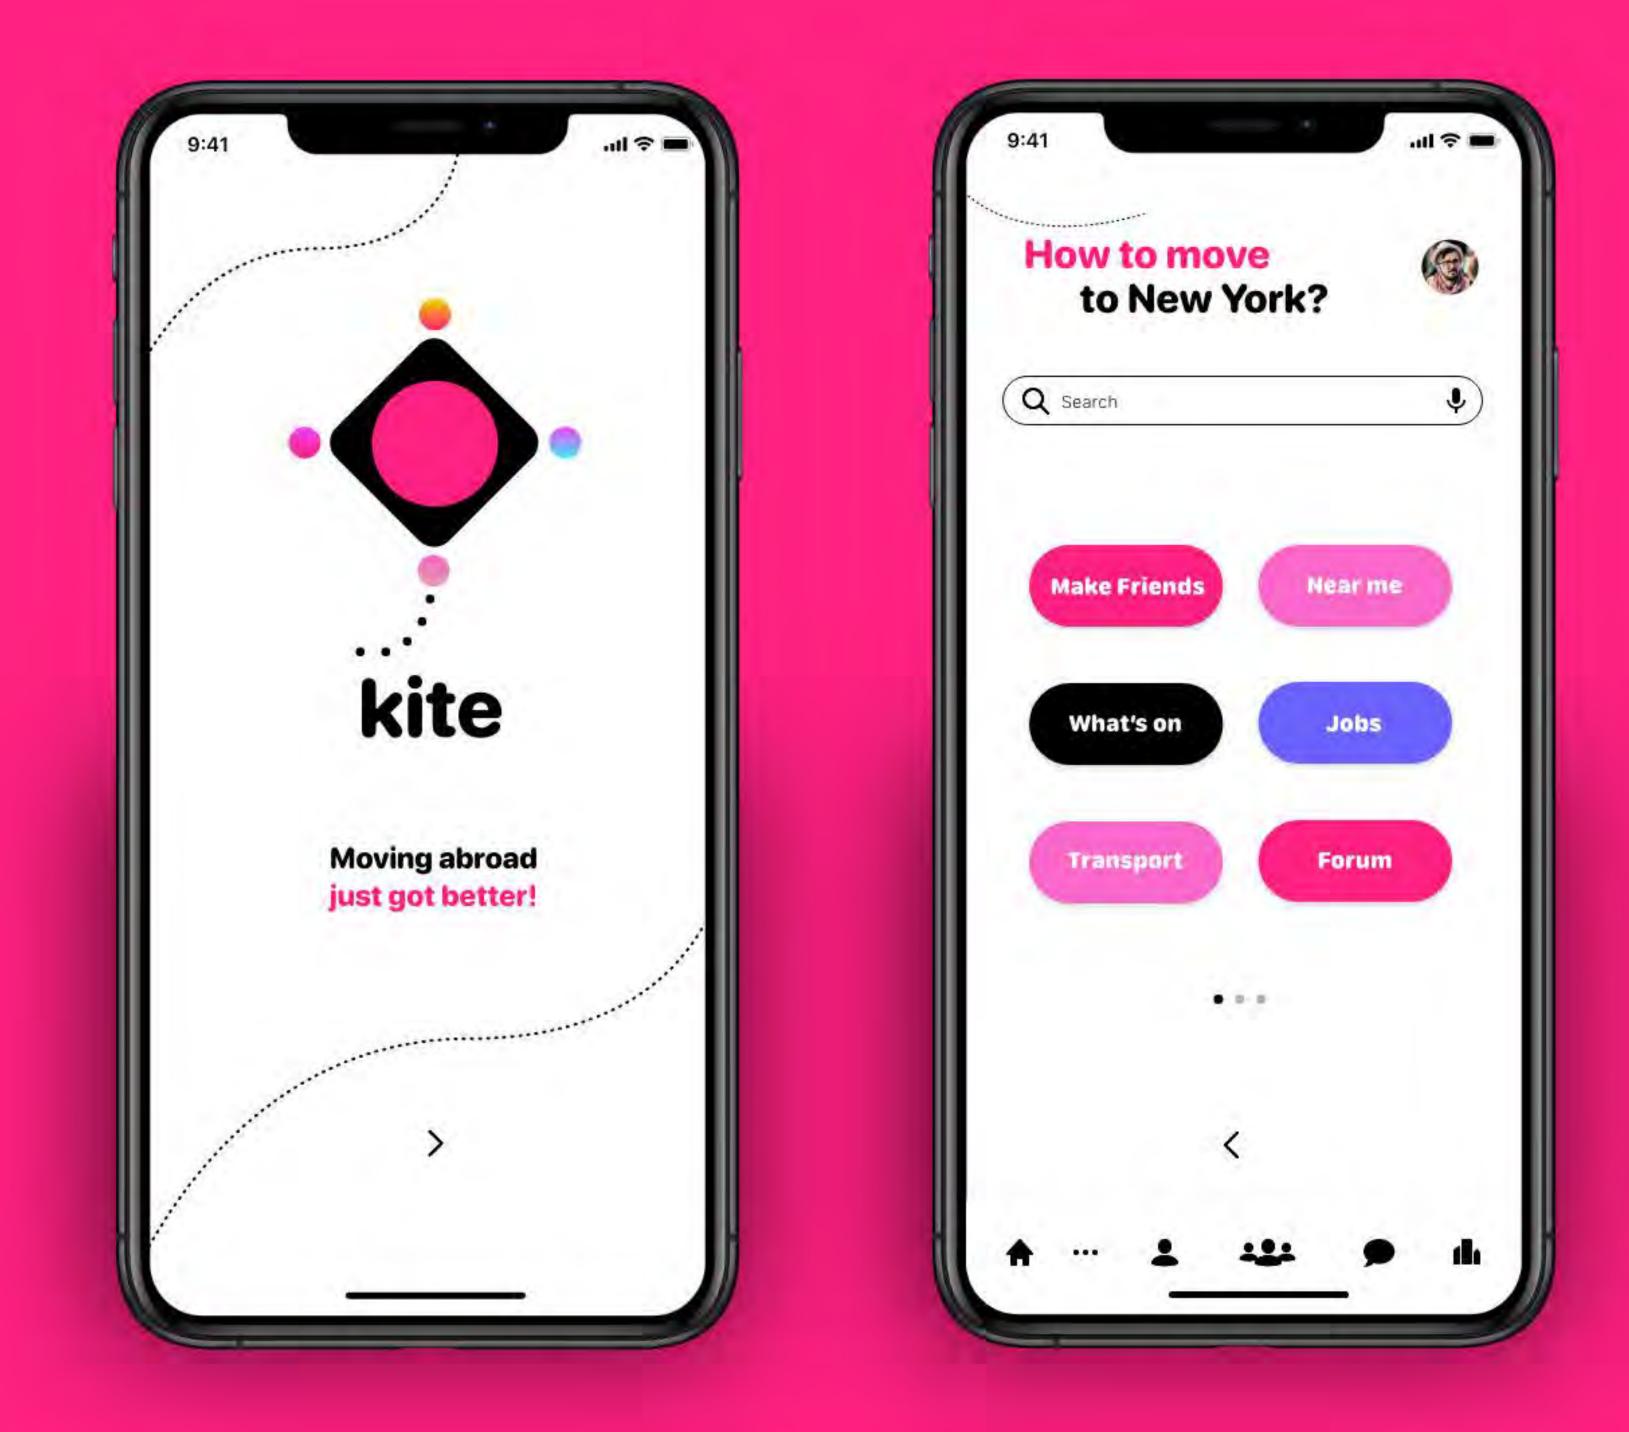

### **Creative approach** Kite is an app that helps make moving abroad better!

It is friendly, conversational, helpful, supportive and not overwhelming.

### Onboarding

### Sign up and user flow