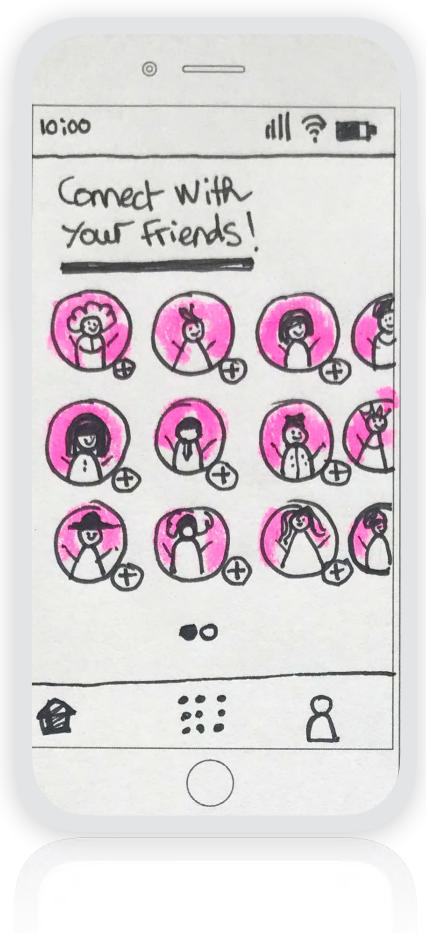

### Onboarding

### Sign up and user flow

### Wireframes & Prototype

....

| · • •                        | ull 🗢 🔲                                                                                                                                                                                                                                                                                                                                                                                                                                                                                                                                                                                                                                                                                                                                                                                                                                                                                                                                                                                                                                                                                                                                                                                                                                                                                                                                                                                                                                                                                                                                                                                                                                                                                                                                                                                                                                                                                                                                                                                                                                                                                                                             | 9:41                |                                                                                                                  |
|------------------------------|-------------------------------------------------------------------------------------------------------------------------------------------------------------------------------------------------------------------------------------------------------------------------------------------------------------------------------------------------------------------------------------------------------------------------------------------------------------------------------------------------------------------------------------------------------------------------------------------------------------------------------------------------------------------------------------------------------------------------------------------------------------------------------------------------------------------------------------------------------------------------------------------------------------------------------------------------------------------------------------------------------------------------------------------------------------------------------------------------------------------------------------------------------------------------------------------------------------------------------------------------------------------------------------------------------------------------------------------------------------------------------------------------------------------------------------------------------------------------------------------------------------------------------------------------------------------------------------------------------------------------------------------------------------------------------------------------------------------------------------------------------------------------------------------------------------------------------------------------------------------------------------------------------------------------------------------------------------------------------------------------------------------------------------------------------------------------------------------------------------------------------------|---------------------|------------------------------------------------------------------------------------------------------------------|
| What keeps<br>up a           | <b>you</b> Solution with the second | Incoming<br>Friends | j!<br>s on board!                                                                                                |
| •<br>Q Health Insurance      | +                                                                                                                                                                                                                                                                                                                                                                                                                                                                                                                                                                                                                                                                                                                                                                                                                                                                                                                                                                                                                                                                                                                                                                                                                                                                                                                                                                                                                                                                                                                                                                                                                                                                                                                                                                                                                                                                                                                                                                                                                                                                                                                                   |                     |                                                                                                                  |
| ×<br>Living in a new place   | ×<br>culture change                                                                                                                                                                                                                                                                                                                                                                                                                                                                                                                                                                                                                                                                                                                                                                                                                                                                                                                                                                                                                                                                                                                                                                                                                                                                                                                                                                                                                                                                                                                                                                                                                                                                                                                                                                                                                                                                                                                                                                                                                                                                                                                 |                     | and the second |
| ×<br>Leaving my friends behi | ×<br>nd Learning languages                                                                                                                                                                                                                                                                                                                                                                                                                                                                                                                                                                                                                                                                                                                                                                                                                                                                                                                                                                                                                                                                                                                                                                                                                                                                                                                                                                                                                                                                                                                                                                                                                                                                                                                                                                                                                                                                                                                                                                                                                                                                                                          |                     |                                                                                                                  |
| × ×<br>Leaving loved ones    | Finding roommates                                                                                                                                                                                                                                                                                                                                                                                                                                                                                                                                                                                                                                                                                                                                                                                                                                                                                                                                                                                                                                                                                                                                                                                                                                                                                                                                                                                                                                                                                                                                                                                                                                                                                                                                                                                                                                                                                                                                                                                                                                                                                                                   |                     |                                                                                                                  |
| ×<br>Living in cold climate  | ×<br>New goals                                                                                                                                                                                                                                                                                                                                                                                                                                                                                                                                                                                                                                                                                                                                                                                                                                                                                                                                                                                                                                                                                                                                                                                                                                                                                                                                                                                                                                                                                                                                                                                                                                                                                                                                                                                                                                                                                                                                                                                                                                                                                                                      |                     | 9                                                                                                                |
| × ×<br>Job search Fir        | nding work                                                                                                                                                                                                                                                                                                                                                                                                                                                                                                                                                                                                                                                                                                                                                                                                                                                                                                                                                                                                                                                                                                                                                                                                                                                                                                                                                                                                                                                                                                                                                                                                                                                                                                                                                                                                                                                                                                                                                                                                                                                                                                                          |                     |                                                                                                                  |
| × ×                          | lealth Insurance                                                                                                                                                                                                                                                                                                                                                                                                                                                                                                                                                                                                                                                                                                                                                                                                                                                                                                                                                                                                                                                                                                                                                                                                                                                                                                                                                                                                                                                                                                                                                                                                                                                                                                                                                                                                                                                                                                                                                                                                                                                                                                                    |                     |                                                                                                                  |
| •                            | • •                                                                                                                                                                                                                                                                                                                                                                                                                                                                                                                                                                                                                                                                                                                                                                                                                                                                                                                                                                                                                                                                                                                                                                                                                                                                                                                                                                                                                                                                                                                                                                                                                                                                                                                                                                                                                                                                                                                                                                                                                                                                                                                                 |                     |                                                                                                                  |
| Bo                           | om!                                                                                                                                                                                                                                                                                                                                                                                                                                                                                                                                                                                                                                                                                                                                                                                                                                                                                                                                                                                                                                                                                                                                                                                                                                                                                                                                                                                                                                                                                                                                                                                                                                                                                                                                                                                                                                                                                                                                                                                                                                                                                                                                 | You're g            | jood to go!                                                                                                      |
|                              | ц. <b>р</b> ф                                                                                                                                                                                                                                                                                                                                                                                                                                                                                                                                                                                                                                                                                                                                                                                                                                                                                                                                                                                                                                                                                                                                                                                                                                                                                                                                                                                                                                                                                                                                                                                                                                                                                                                                                                                                                                                                                                                                                                                                                                                                                                                       |                     |                                                                                                                  |