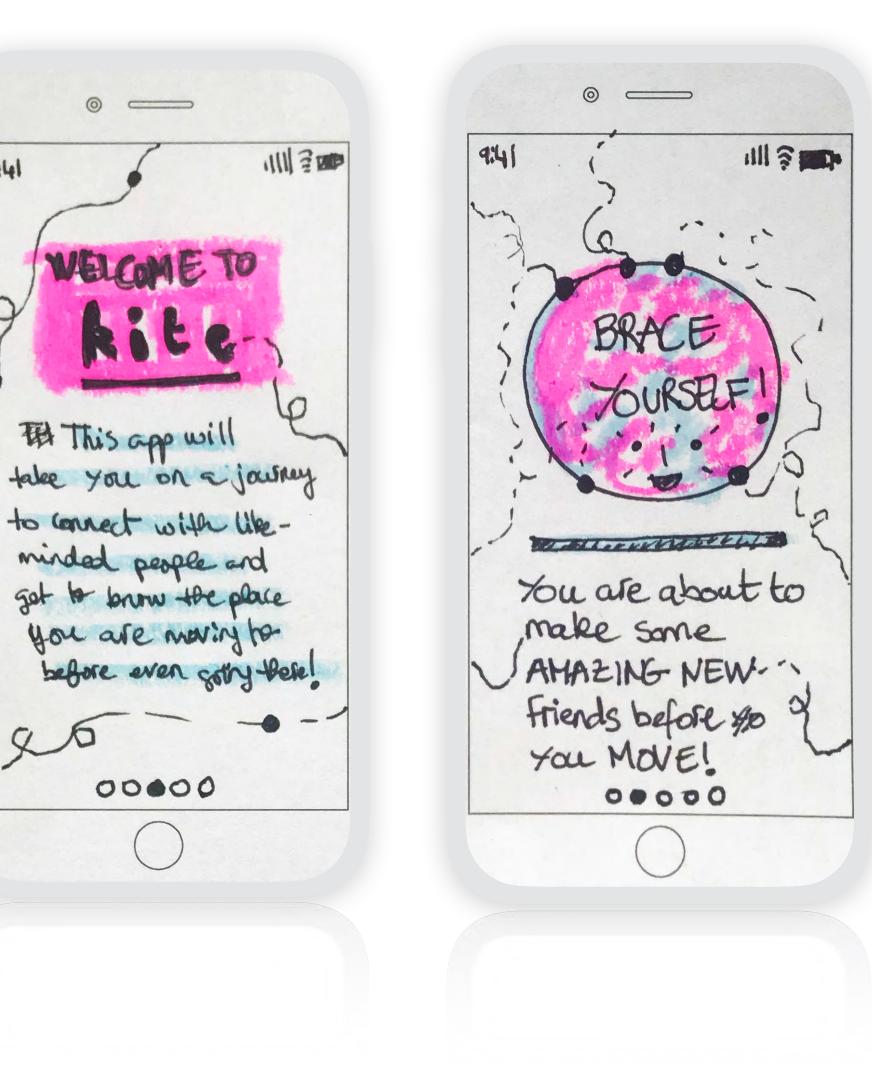

nefits

#### Identify how user will be rewarded for using the app

- Fills a basic human and psychological need
- **Builds Human connections**
- Alleviating potential stresses before moving
- Intrinsic rewards (emotional), affirmations



#### Selfactualization:

achieving one's full potential, including creative activities Self-fulfillment needs

**Esteem needs:** prestige and feeling of accomplishment

Psychological needs

Belongingness and love needs: intimate relationships, friends

> Safety needs: security, safety

**Physiological needs:** food, water, warmth, rest

Basic needs









#### <u>User Flow Link</u>

### **Creative approach** Kite is an app that helps make moving abroad better!

It is friendly, conversational, helpful, supportive and not overwhelming.

### Onboarding





### Sign up and user flow













































### Wireframes & Prototype















....

| · • •                        | ull 🗢 🔲