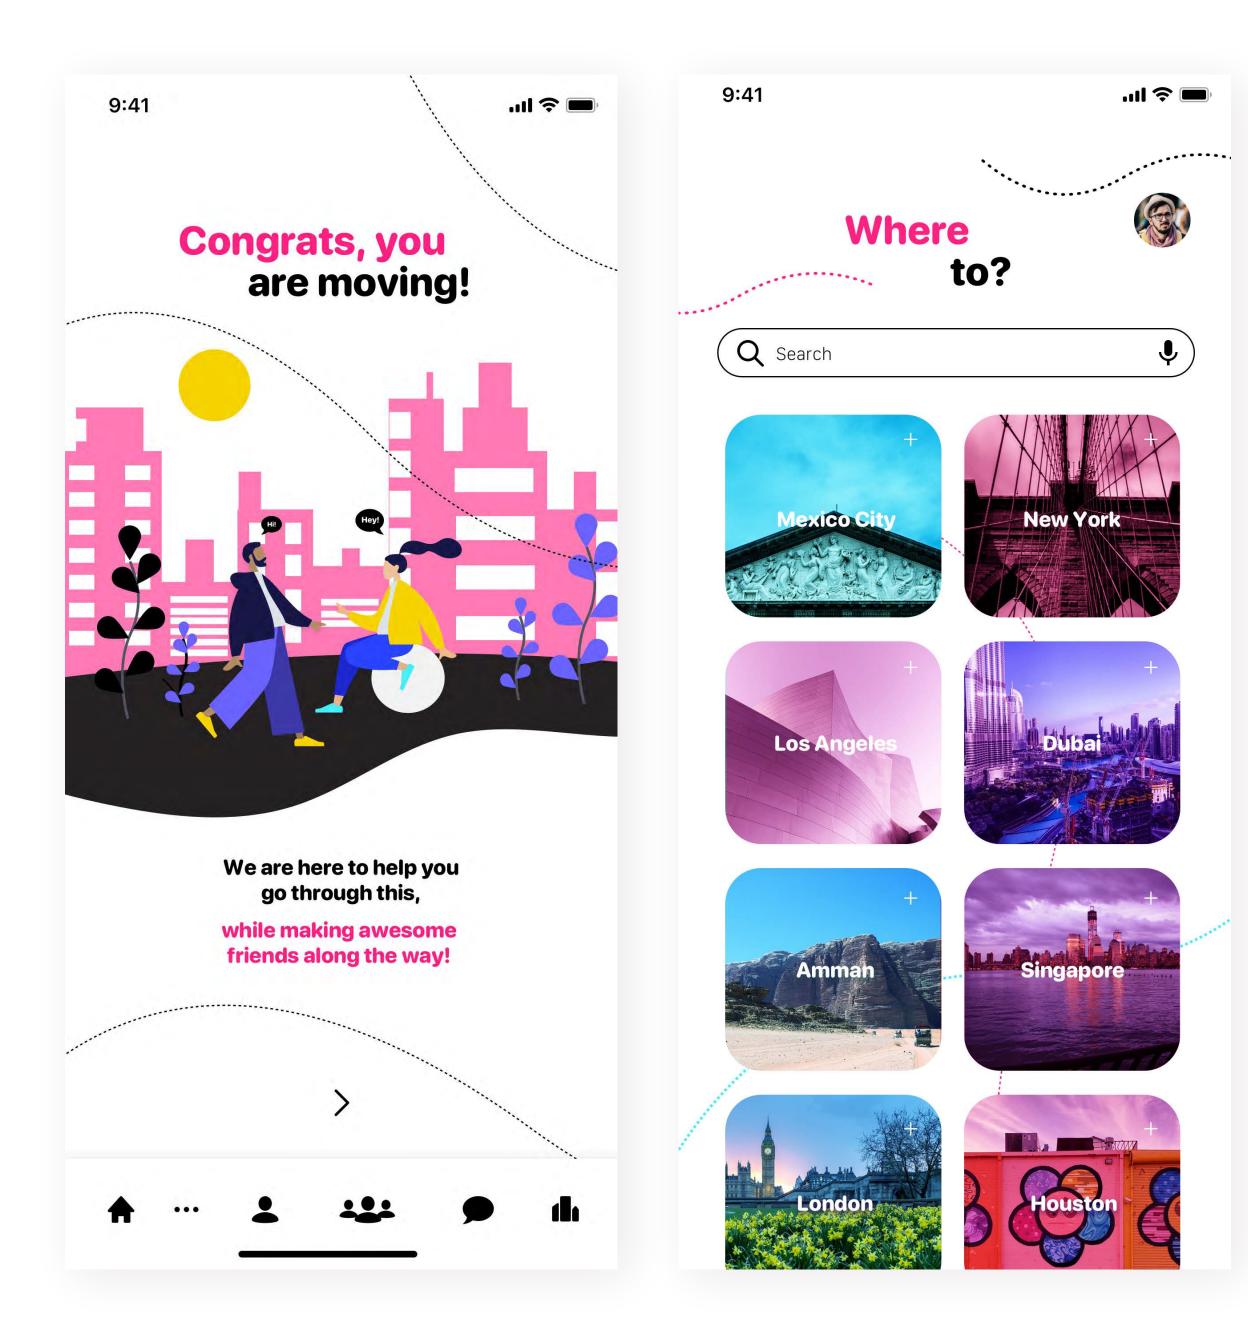

### **Creative approach** Kite is an app that helps make moving abroad better!

It is friendly, conversational, helpful, supportive and not overwhelming.

### Onboarding

### Sign up and user flow