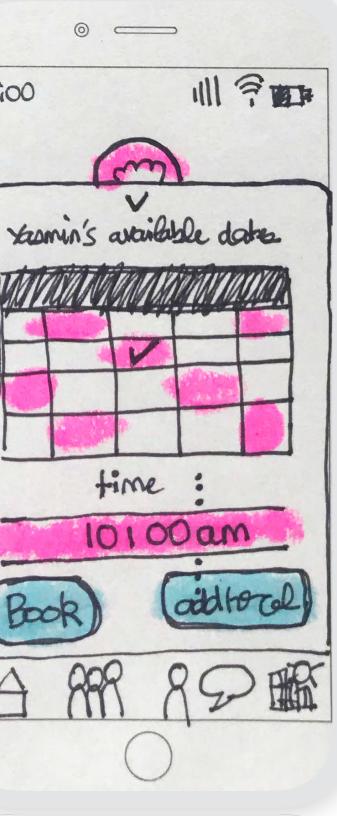

### Onboarding

### Sign up and user flow

### Wireframes & Prototype

....

| · • •                        | ull 🗢 🔲                                                                                                                                                                                                                                                                                                                                                                                                                                                                                                                                                                                                                                                                                                                                                                                                                                                                                                                                                                                                                                                                                                                                                                                                                                                                                                                                                                                                                                                                                                                                                                                                                                                                                                                                                                                                                                                                                                                                                                                                                                                                                                                             | 9:41                |                                                                                                                  |
|------------------------------|-------------------------------------------------------------------------------------------------------------------------------------------------------------------------------------------------------------------------------------------------------------------------------------------------------------------------------------------------------------------------------------------------------------------------------------------------------------------------------------------------------------------------------------------------------------------------------------------------------------------------------------------------------------------------------------------------------------------------------------------------------------------------------------------------------------------------------------------------------------------------------------------------------------------------------------------------------------------------------------------------------------------------------------------------------------------------------------------------------------------------------------------------------------------------------------------------------------------------------------------------------------------------------------------------------------------------------------------------------------------------------------------------------------------------------------------------------------------------------------------------------------------------------------------------------------------------------------------------------------------------------------------------------------------------------------------------------------------------------------------------------------------------------------------------------------------------------------------------------------------------------------------------------------------------------------------------------------------------------------------------------------------------------------------------------------------------------------------------------------------------------------|---------------------|------------------------------------------------------------------------------------------------------------------|
| What keeps<br>up a           | <b>you</b> Solution with the second | Incoming<br>Friends | j!<br>s on board!                                                                                                |
| •<br>Q Health Insurance      | +                                                                                                                                                                                                                                                                                                                                                                                                                                                                                                                                                                                                                                                                                                                                                                                                                                                                                                                                                                                                                                                                                                                                                                                                                                                                                                                                                                                                                                                                                                                                                                                                                                                                                                                                                                                                                                                                                                                                                                                                                                                                                                                                   |                     |                                                                                                                  |
| ×<br>Living in a new place   | ×<br>culture change                                                                                                                                                                                                                                                                                                                                                                                                                                                                                                                                                                                                                                                                                                                                                                                                                                                                                                                                                                                                                                                                                                                                                                                                                                                                                                                                                                                                                                                                                                                                                                                                                                                                                                                                                                                                                                                                                                                                                                                                                                                                                                                 |                     | and the second |
| ×<br>Leaving my friends behi | ×<br>nd Learning languages                                                                                                                                                                                                                                                                                                                                                                                                                                                                                                                                                                                                                                                                                                                                                                                                                                                                                                                                                                                                                                                                                                                                                                                                                                                                                                                                                                                                                                                                                                                                                                                                                                                                                                                                                                                                                                                                                                                                                                                                                                                                                                          |                     |                                                                                                                  |
| × ×<br>Leaving loved ones    | Finding roommates                                                                                                                                                                                                                                                                                                                                                                                                                                                                                                                                                                                                                                                                                                                                                                                                                                                                                                                                                                                                                                                                                                                                                                                                                                                                                                                                                                                                                                                                                                                                                                                                                                                                                                                                                                                                                                                                                                                                                                                                                                                                                                                   |                     |                                                                                                                  |
| ×<br>Living in cold climate  | ×<br>New goals                                                                                                                                                                                                                                                                                                                                                                                                                                                                                                                                                                                                                                                                                                                                                                                                                                                                                                                                                                                                                                                                                                                                                                                                                                                                                                                                                                                                                                                                                                                                                                                                                                                                                                                                                                                                                                                                                                                                                                                                                                                                                                                      |                     | 9                                                                                                                |
| × ×<br>Job search Fir        | nding work                                                                                                                                                                                                                                                                                                                                                                                                                                                                                                                                                                                                                                                                                                                                                                                                                                                                                                                                                                                                                                                                                                                                                                                                                                                                                                                                                                                                                                                                                                                                                                                                                                                                                                                                                                                                                                                                                                                                                                                                                                                                                                                          |                     |                                                                                                                  |
| × ×                          | lealth Insurance                                                                                                                                                                                                                                                                                                                                                                                                                                                                                                                                                                                                                                                                                                                                                                                                                                                                                                                                                                                                                                                                                                                                                                                                                                                                                                                                                                                                                                                                                                                                                                                                                                                                                                                                                                                                                                                                                                                                                                                                                                                                                                                    |                     |                                                                                                                  |
| •                            | • •                                                                                                                                                                                                                                                                                                                                                                                                                                                                                                                                                                                                                                                                                                                                                                                                                                                                                                                                                                                                                                                                                                                                                                                                                                                                                                                                                                                                                                                                                                                                                                                                                                                                                                                                                                                                                                                                                                                                                                                                                                                                                                                                 |                     |                                                                                                                  |
| Bo                           | om!                                                                                                                                                                                                                                                                                                                                                                                                                                                                                                                                                                                                                                                                                                                                                                                                                                                                                                                                                                                                                                                                                                                                                                                                                                                                                                                                                                                                                                                                                                                                                                                                                                                                                                                                                                                                                                                                                                                                                                                                                                                                                                                                 | You're g            | jood to go!                                                                                                      |
|                              | ц. <b>р</b> ф                                                                                                                                                                                                                                                                                                                                                                                                                                                                                                                                                                                                                                                                                                                                                                                                                                                                                                                                                                                                                                                                                                                                                                                                                                                                                                                                                                                                                                                                                                                                                                                                                                                                                                                                                                                                                                                                                                                                                                                                                                                                                                                       |                     |                                                                                                                  |