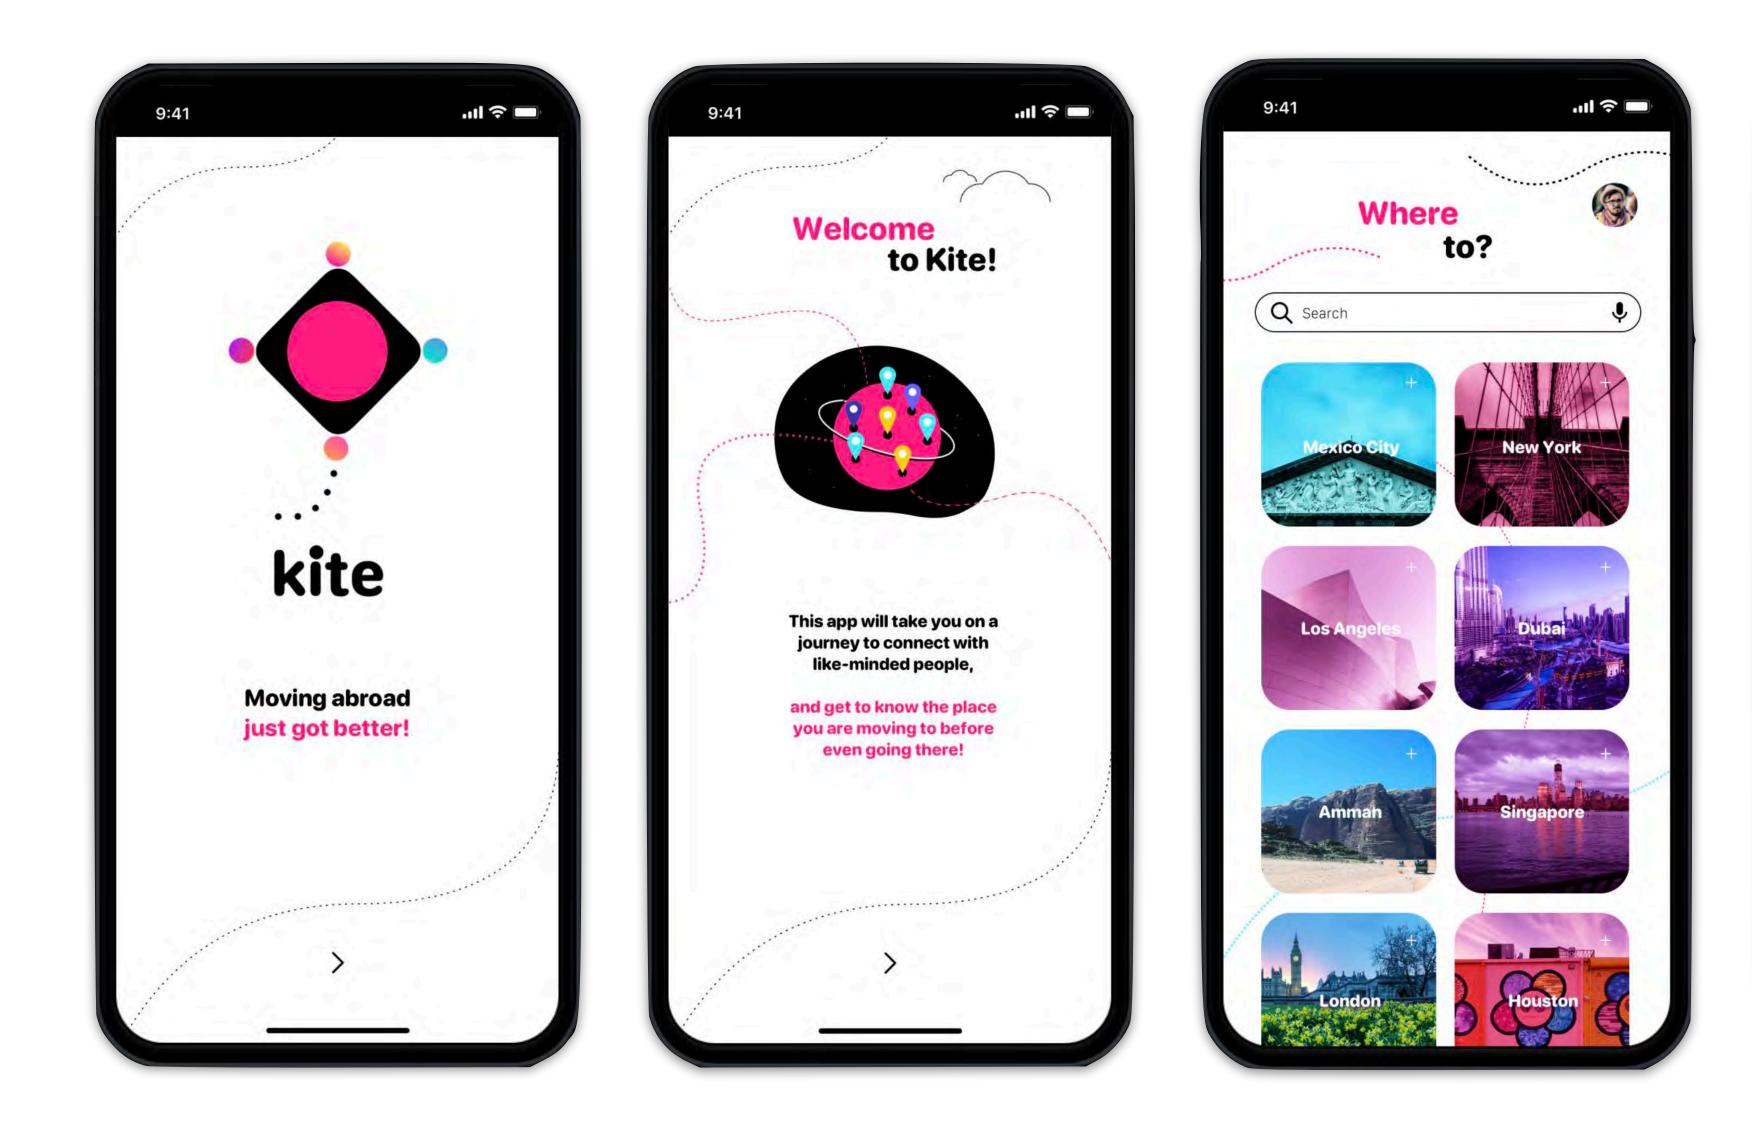

### **Creative approach** Kite is an app that helps make moving abroad better!

It is friendly, conversational, helpful, supportive and not overwhelming.

### Onboarding

### Sign up and user flow