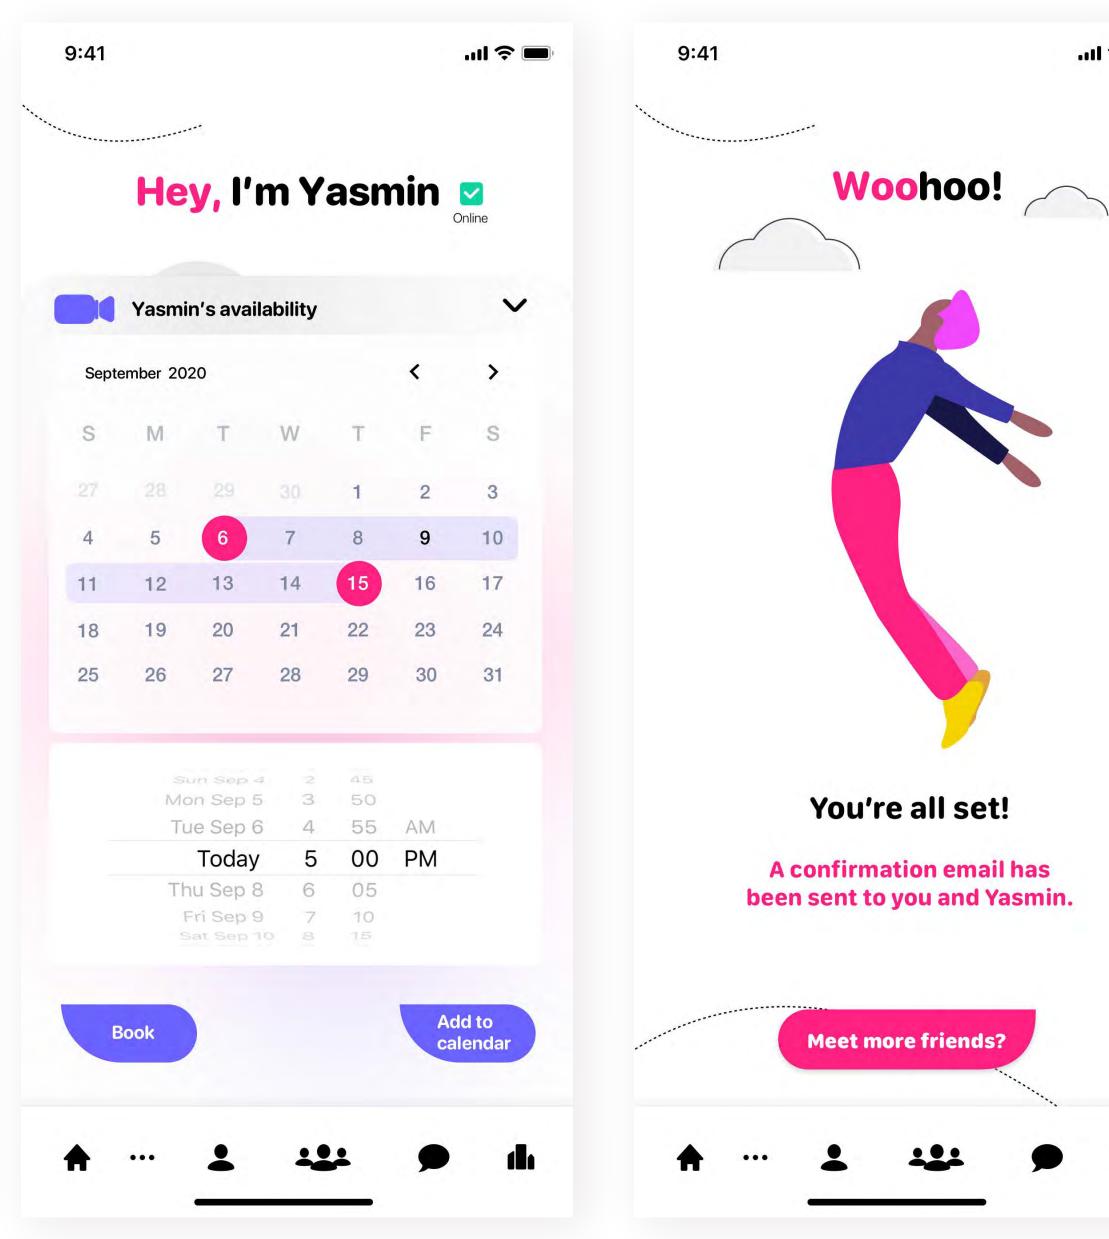

### **Creative approach** Kite is an app that helps make moving abroad better!

It is friendly, conversational, helpful, supportive and not overwhelming.

#### <u>Kite Prototype</u>