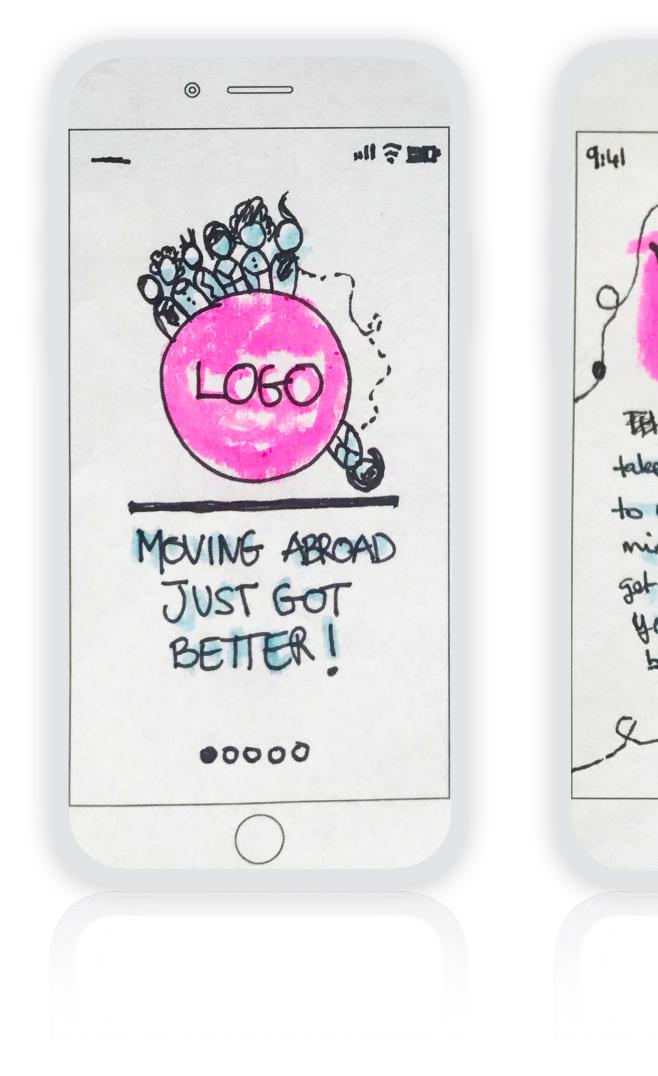

### **Creative approach** Kite is an app that helps make moving abroad better!

It is friendly, conversational, helpful, supportive and not overwhelming.

### Onboarding

### Sign up and user flow