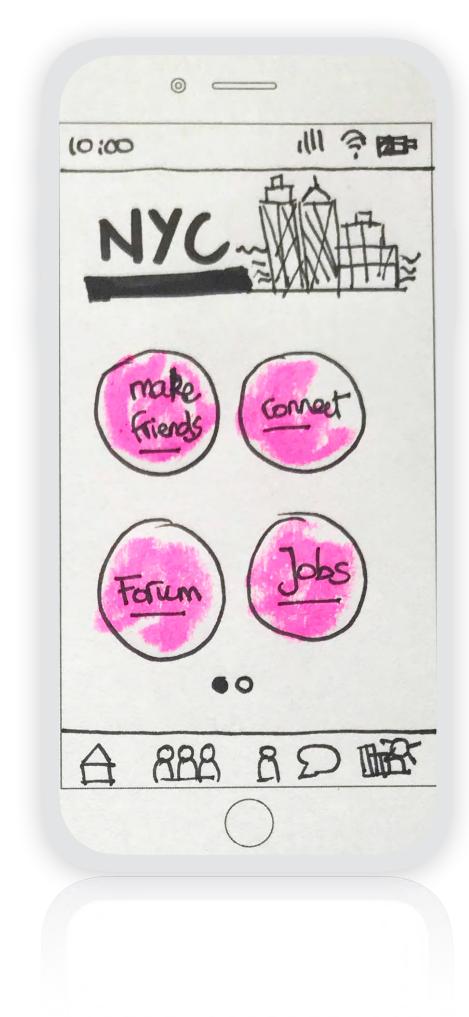

#### Now

Simplified matchmaking based on interests and needs

Making new friends abroad prior to moving

Virtual conferencing with matching friends

Friendly, easy navigation / Accessibility **Enabling Job search** 

**Community Forums** 

**Curated and personalized recommendations** 

**Curated events** 

**Getting around** 

Q&A form to set the tone of the conversation / ask specific questions that can help.

#### Next

**Coaching/Mentoring** 

**Group meeting and clubs** 

**Excursions / meet the locals** 

Visa and travel plans

Healthcare info and best practices

**Organizing events** 

Living conditions