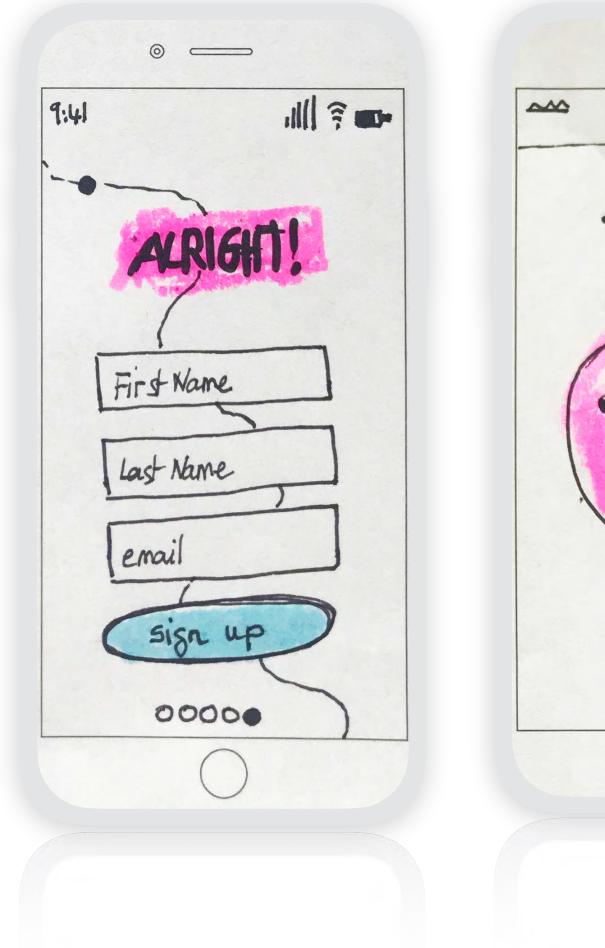

### Onboarding

### Sign up and user flow

### Wireframes & Prototype

....

| · • •                        | ull 🗢 🔲                                                                                                                                                                                                                                                                                                                                                                                                                                                                                                                                                                                                                                                                                                                                                                                                                                                                                                                                                                                                                                                                                                                                                                                                                                                                                                                                                                                                                                                                                                                                                                                                                                                                                                                                                                                                                                                                                                                                                                                                                                                                                                                             | 9:41                |                                                                                                                  |
|------------------------------|-------------------------------------------------------------------------------------------------------------------------------------------------------------------------------------------------------------------------------------------------------------------------------------------------------------------------------------------------------------------------------------------------------------------------------------------------------------------------------------------------------------------------------------------------------------------------------------------------------------------------------------------------------------------------------------------------------------------------------------------------------------------------------------------------------------------------------------------------------------------------------------------------------------------------------------------------------------------------------------------------------------------------------------------------------------------------------------------------------------------------------------------------------------------------------------------------------------------------------------------------------------------------------------------------------------------------------------------------------------------------------------------------------------------------------------------------------------------------------------------------------------------------------------------------------------------------------------------------------------------------------------------------------------------------------------------------------------------------------------------------------------------------------------------------------------------------------------------------------------------------------------------------------------------------------------------------------------------------------------------------------------------------------------------------------------------------------------------------------------------------------------|---------------------|------------------------------------------------------------------------------------------------------------------|
| What keeps<br>up a           | <b>you</b> Solution with the second | Incoming<br>Friends | j!<br>s on board!                                                                                                |
| •<br>Q Health Insurance      | +                                                                                                                                                                                                                                                                                                                                                                                                                                                                                                                                                                                                                                                                                                                                                                                                                                                                                                                                                                                                                                                                                                                                                                                                                                                                                                                                                                                                                                                                                                                                                                                                                                                                                                                                                                                                                                                                                                                                                                                                                                                                                                                                   |                     |                                                                                                                  |
| ×<br>Living in a new place   | ×<br>culture change                                                                                                                                                                                                                                                                                                                                                                                                                                                                                                                                                                                                                                                                                                                                                                                                                                                                                                                                                                                                                                                                                                                                                                                                                                                                                                                                                                                                                                                                                                                                                                                                                                                                                                                                                                                                                                                                                                                                                                                                                                                                                                                 |                     | and the second |
| ×<br>Leaving my friends behi | ×<br>nd Learning languages                                                                                                                                                                                                                                                                                                                                                                                                                                                                                                                                                                                                                                                                                                                                                                                                                                                                                                                                                                                                                                                                                                                                                                                                                                                                                                                                                                                                                                                                                                                                                                                                                                                                                                                                                                                                                                                                                                                                                                                                                                                                                                          |                     |                                                                                                                  |
| × ×<br>Leaving loved ones    | Finding roommates                                                                                                                                                                                                                                                                                                                                                                                                                                                                                                                                                                                                                                                                                                                                                                                                                                                                                                                                                                                                                                                                                                                                                                                                                                                                                                                                                                                                                                                                                                                                                                                                                                                                                                                                                                                                                                                                                                                                                                                                                                                                                                                   |                     |                                                                                                                  |
| ×<br>Living in cold climate  | ×<br>New goals                                                                                                                                                                                                                                                                                                                                                                                                                                                                                                                                                                                                                                                                                                                                                                                                                                                                                                                                                                                                                                                                                                                                                                                                                                                                                                                                                                                                                                                                                                                                                                                                                                                                                                                                                                                                                                                                                                                                                                                                                                                                                                                      |                     | 9                                                                                                                |
| × ×<br>Job search Fir        | nding work                                                                                                                                                                                                                                                                                                                                                                                                                                                                                                                                                                                                                                                                                                                                                                                                                                                                                                                                                                                                                                                                                                                                                                                                                                                                                                                                                                                                                                                                                                                                                                                                                                                                                                                                                                                                                                                                                                                                                                                                                                                                                                                          |                     |                                                                                                                  |
| × ×                          | lealth Insurance                                                                                                                                                                                                                                                                                                                                                                                                                                                                                                                                                                                                                                                                                                                                                                                                                                                                                                                                                                                                                                                                                                                                                                                                                                                                                                                                                                                                                                                                                                                                                                                                                                                                                                                                                                                                                                                                                                                                                                                                                                                                                                                    |                     |                                                                                                                  |
| •                            | • •                                                                                                                                                                                                                                                                                                                                                                                                                                                                                                                                                                                                                                                                                                                                                                                                                                                                                                                                                                                                                                                                                                                                                                                                                                                                                                                                                                                                                                                                                                                                                                                                                                                                                                                                                                                                                                                                                                                                                                                                                                                                                                                                 |                     |                                                                                                                  |
| Bo                           | om!                                                                                                                                                                                                                                                                                                                                                                                                                                                                                                                                                                                                                                                                                                                                                                                                                                                                                                                                                                                                                                                                                                                                                                                                                                                                                                                                                                                                                                                                                                                                                                                                                                                                                                                                                                                                                                                                                                                                                                                                                                                                                                                                 | You're g            | jood to go!                                                                                                      |
|                              | ц. <b>р</b> ф                                                                                                                                                                                                                                                                                                                                                                                                                                                                                                                                                                                                                                                                                                                                                                                                                                                                                                                                                                                                                                                                                                                                                                                                                                                                                                                                                                                                                                                                                                                                                                                                                                                                                                                                                                                                                                                                                                                                                                                                                                                                                                                       |                     |                                                                                                                  |