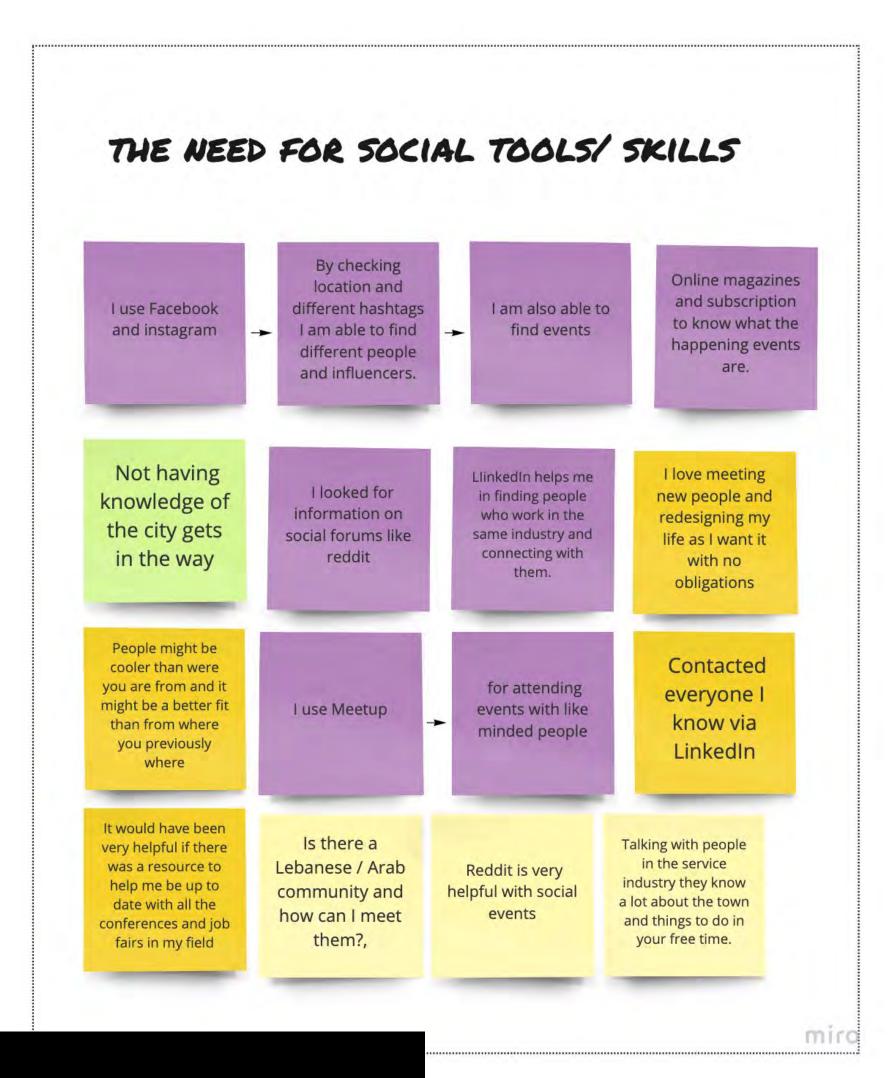

#### What's making your international hires happy (or unhappy)

- An overwhelming majority of professionals in the US (91%) and the UK (87%) would expect their employer to help with their relocation. Their main expectations include:
- cash allowances;
- housing assistance;
- insurance coordination;
- spouse and family support.
- The most common types of support are organizing the move and offering a lump-sum payment for the employee to organize their own relocation.
- Expats also want access to networking and socializing opportunities and membership in an expat organization. 61% of foreign assignees, 62% of international hires, and 68% of relocating spouses surveyed by InterNations weren't offered this type of support but say they would have liked it.
- The largest shares of expats consider the lack of socializing a key reason for their unhappiness in their destination country.
- 43% of international hires and 48% of relocating spouses struggle to make friends locally, which could lead to getting stuck in an expat bubble.
- The happiness ratings of international hires and relocating spouses are nearly ten percentage points lower than those of foreign assignees. This indicates that international hires and relocating spouses don't get the same level of support as foreign assignees.
- 27% of relocating spouses are taking care of their households or children and 17% are looking for work. This means 44% of them are not fully employed.
- Roughly six out of ten companies say that **spousal/partner employment** almost always or frequently affects relocations.