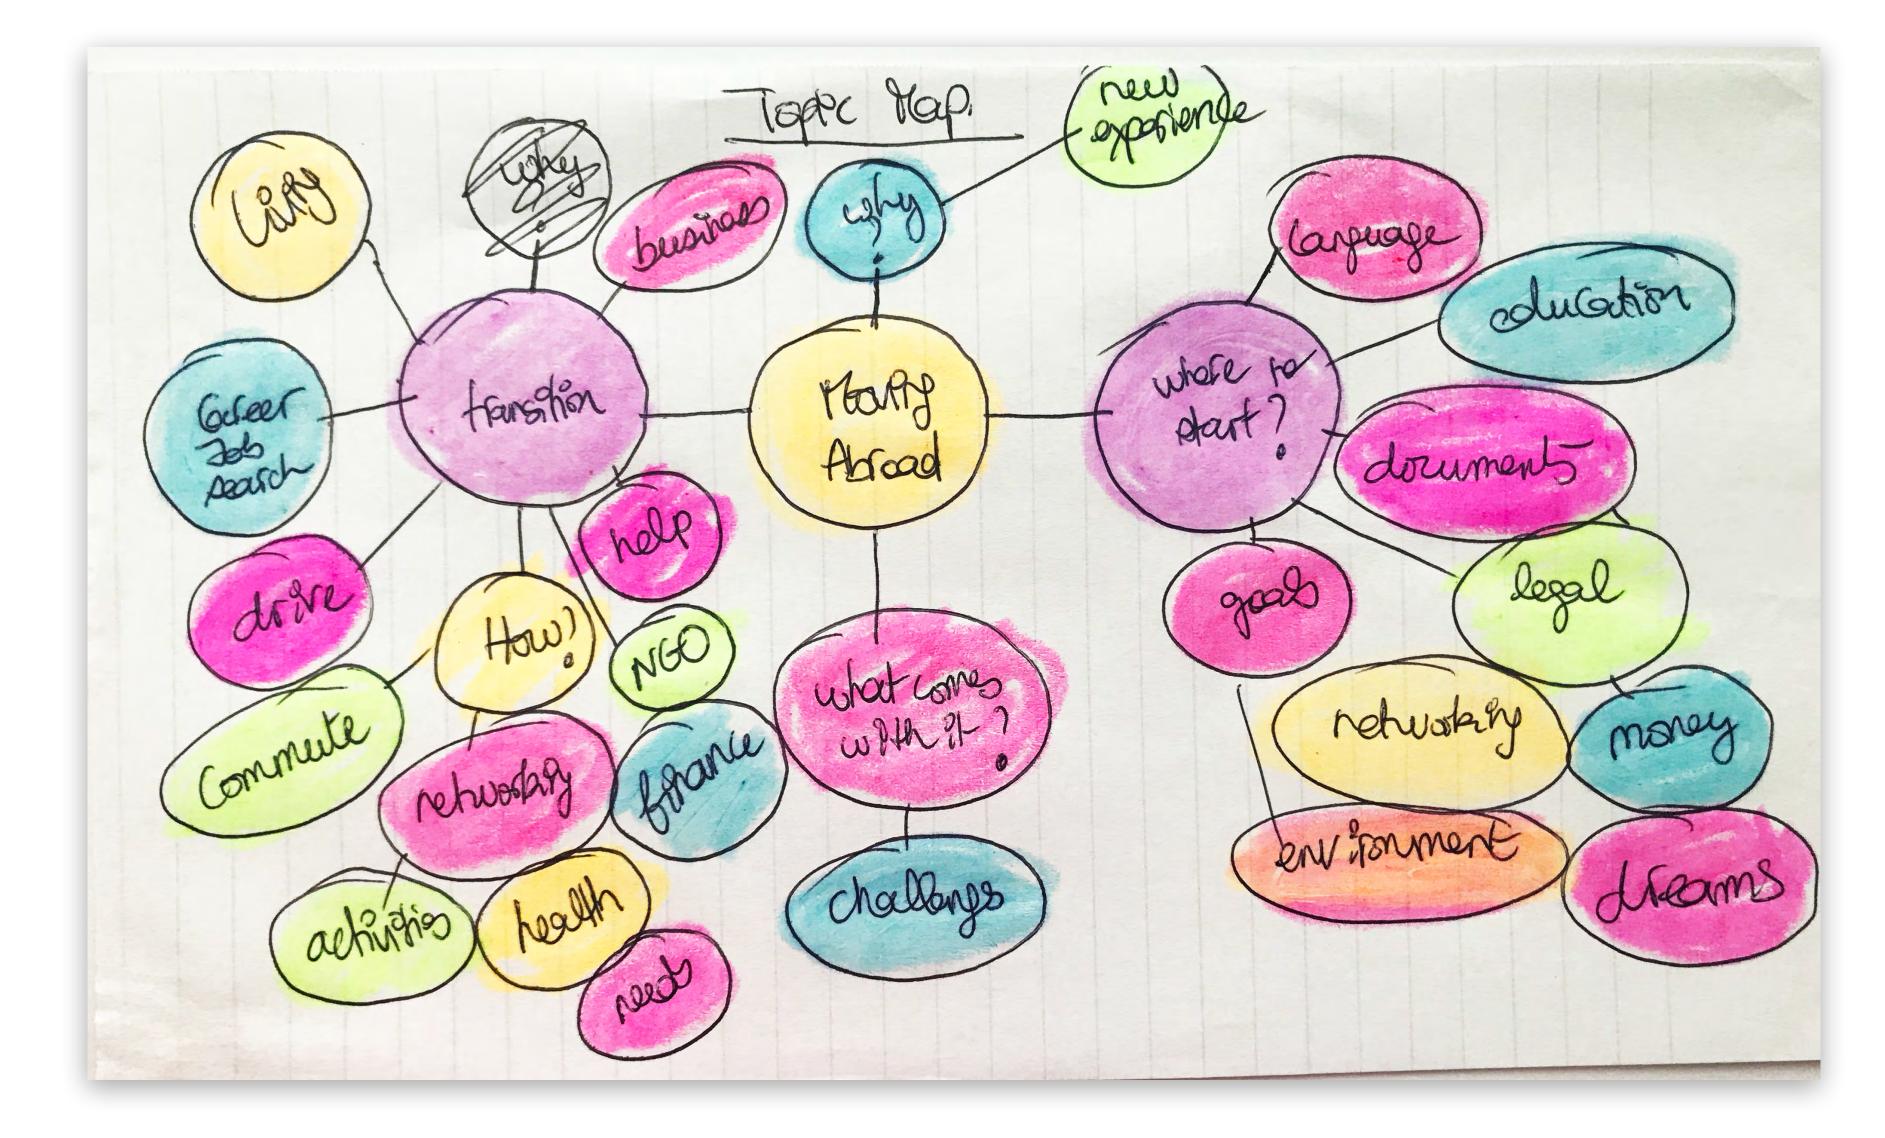

### **Topic map**

### Key Areas of discussion

| <b>Decision</b><br><b>making process</b><br>- why moving? | <b>Transition</b><br><b>time</b> befor<br>getting a jo |  |
|-----------------------------------------------------------|--------------------------------------------------------|--|
| Making friends                                            | Goals and needs                                        |  |
| Culture<br>change                                         | Finances                                               |  |

| on                                     |                                 |
|----------------------------------------|---------------------------------|
| <b>Sitioning</b><br>before<br>Ig a job | Things that come<br>with moving |
| s and<br>S                             | Living<br>Conditions            |

Challenges