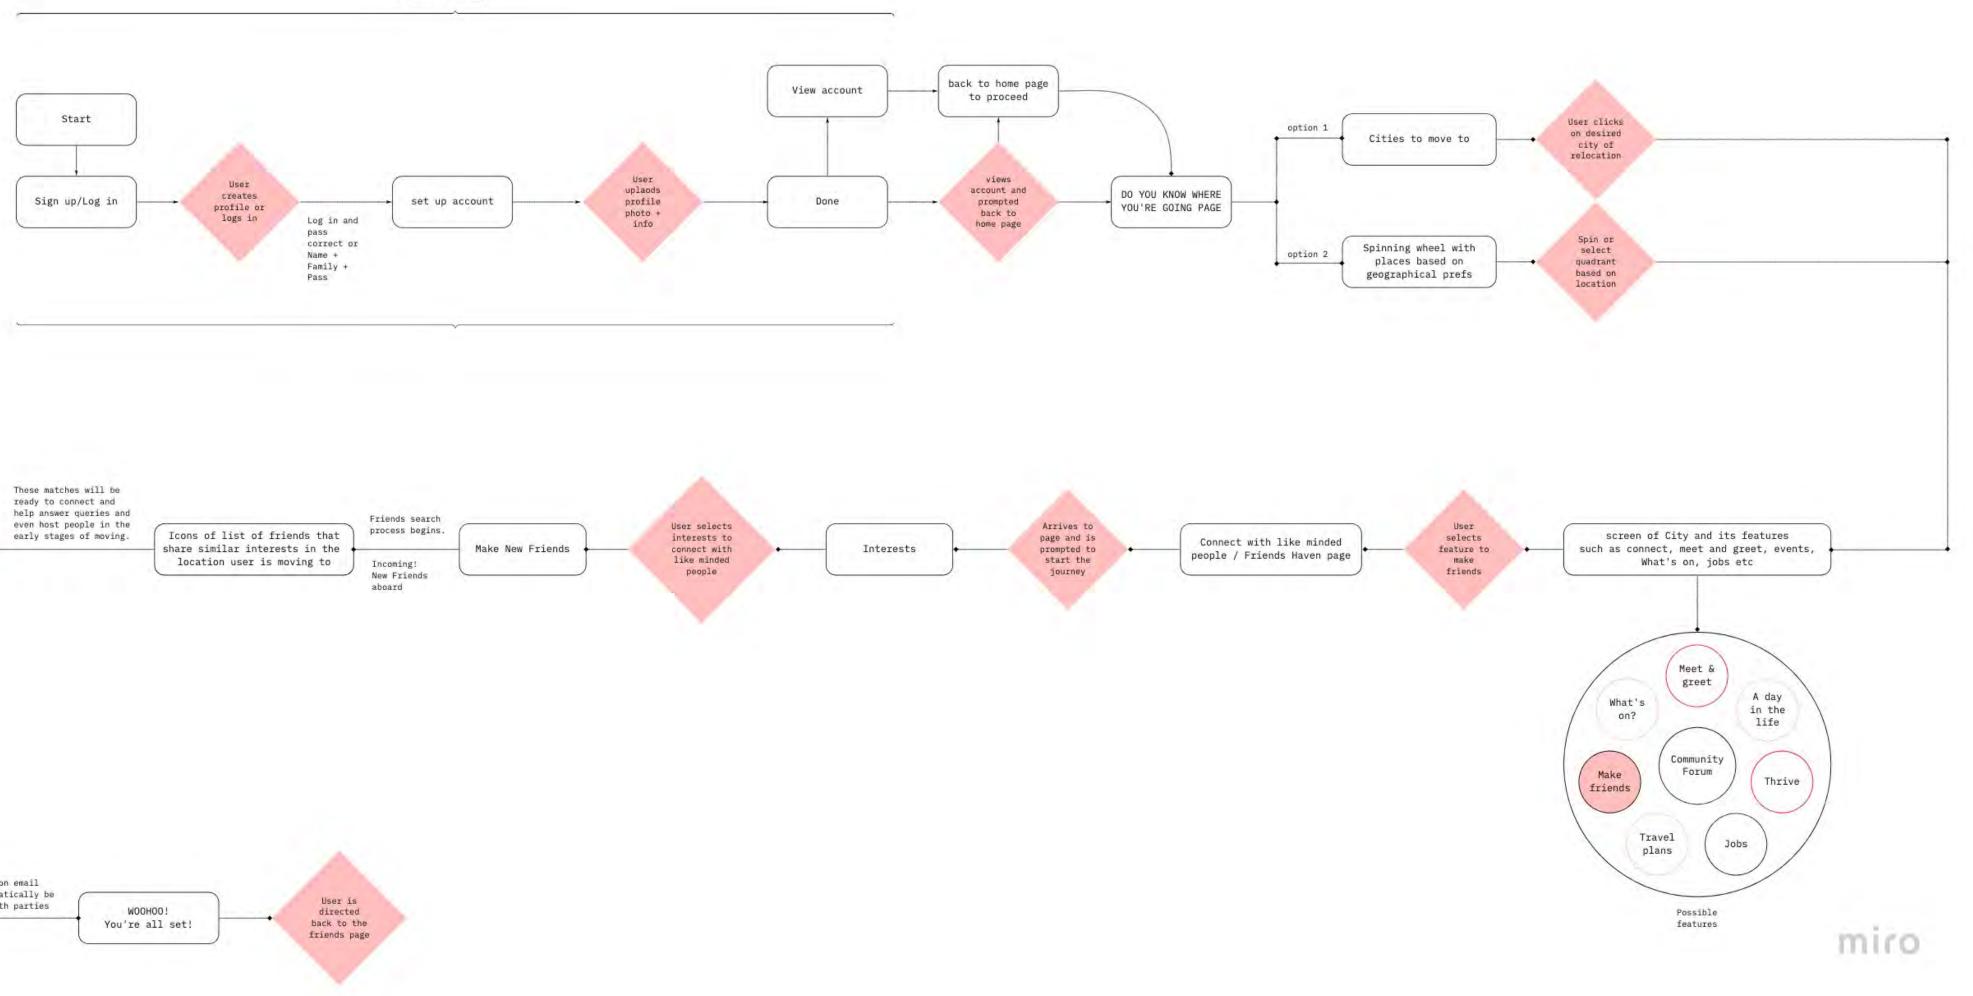

t

**Coaching/Mentoring** 

**Group meeting and clubs** 

**Excursions / meet the locals** 

Visa and travel plans

Healthcare info and best practices

**Organizing events** 

Living conditions

### The Benefits

#### Identify how user will be rewarded for using the app

- Fills a basic human and psychological need
- **Builds Human connections**
- Alleviating potential stresses before moving
- Intrinsic rewards (emotional), affirmations



#### Selfactualization:

achieving one's full potential, including creative activities Self-fulfillment needs

**Esteem needs:** prestige and feeling of accomplishment

Psychological needs

Belongingness and love needs: intimate relationships, friends

> Safety needs: security, safety

**Physiological needs:** food, water, warmth, rest

Basic needs









#### <u>User Flow Link</u>

### **Creative approach** Kite is an app that helps make moving abroad better!

It is friendly, conversational, helpful, supportive and not overwhelming.

### Onboarding





### Sign up and user flow













































### Wireframes & Prototype















....

| · • •                        | ull 🗢 🔲