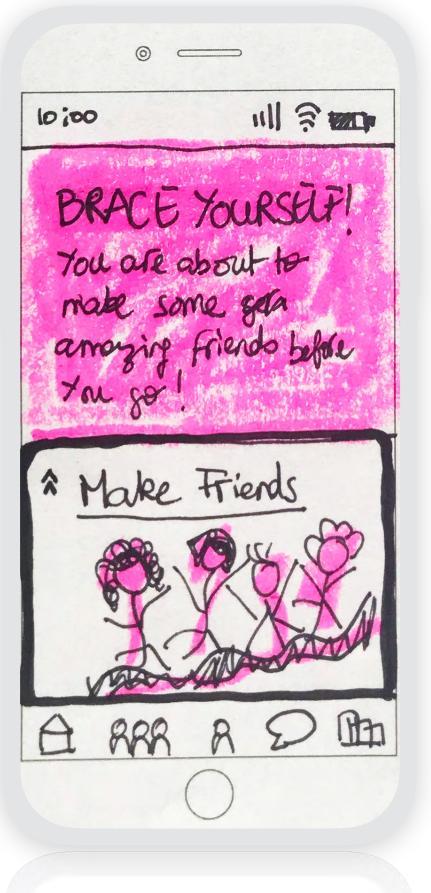

#### Main Capabilities

Simplified matchmaking based on interests and needs Making new friends abroad prior to moving Friendly, easy navigation / Accessibility

#### Now

Simplified matchmaking based on interests and needs

Making new friends abroad prior to moving

Virtual conferencing with matching friends

Friendly, easy navigation / Accessibility **Enabling Job search** 